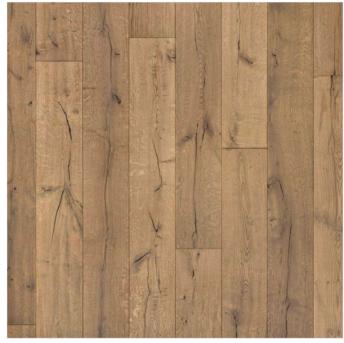

# **3025 BRYN MAWR** FLOORING SELECTIONS

PROJECT ADDRESS: 3025 BRYN MAWR DALLAS, TEXAS, 75225

| Manufacturer:    | By GC                                                                    |
|------------------|--------------------------------------------------------------------------|
| Collection:      | -                                                                        |
| Product Name:    | White Oak Plank                                                          |
| Location(s):     | Main Floor, Stair Treads                                                 |
| Description:     | Rustic white oak flooring                                                |
| Model Number:    | -                                                                        |
| Color   Finish:  | White Oak I Tobacco Honey Color - 3 sample stain colors provided on site |
| Material   Size: | White Oak I 5"W                                                          |
| Edge Profile:    | -                                                                        |
| Pattern:         | Reference Floor Finish Plan for directional layout and pattern           |
| Texture:         | -                                                                        |
| General Notes:   |                                                                          |

| Vendor Contact:   | By GC                           |
|-------------------|---------------------------------|
| More Information: | building@manolodesignstudio.com |

GENERAL NOTE: ALL DISCLAIMERS & GENERAL NOTES DESCRIBED ON PAGE #2 ON THIS DOCUMENT APPLYTO THIS SELECTION BY MANOLO DESIGN STUDIO