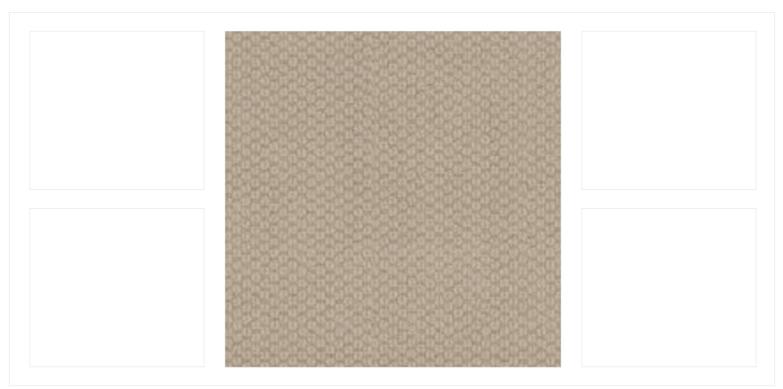

| Manufacturer:     | Anderson                                                                          |
|-------------------|-----------------------------------------------------------------------------------|
|                   |                                                                                   |
| Collection:       | Tuftex                                                                            |
| Product Name:     | Cathedral Hill II                                                                 |
| Location(s):      | Secondaries, Secondaries Closets, Bonus Room                                      |
| Description:      | Single color loop carpet                                                          |
| Model Number:     | ZZ040                                                                             |
| Color   Finish:   | Feather - 00114                                                                   |
| Material   Size:  | 100% Continuous Filament Nylon                                                    |
| Edge Profile:     | Rolled Edge                                                                       |
| Pattern:          | -                                                                                 |
| Texture:          | -                                                                                 |
| General Notes:    | Carpet Pad - Future Foam Memory Foam, Scothgard Supreme Memory Foam or Equivalent |
| Vendor Contact:   | Jamie Robinson @ Prosource I jamier@prosourcetexas.com I 214.742.3300             |
| More Information: | building@manolodesignstudio.com                                                   |

SENERAL NOTE: ALL DISCLAIMERS & GENERAL NOTES DESCRIBED ON PAGE #2 ON THIS DOCUMENT APPLY TO THIS SELECTION BY MANOLO DESIGN STUDIO

| Manufacturer:        | M Bespoke I Materials Marketing |
|----------------------|---------------------------------|
| Collection:          | Natural                         |
| <b>Product Name:</b> | Limestone                       |
| Location(s):         | Entry Porch                     |
| Description:         | -                               |
| Model Number:        | -                               |
| Color   Finish:      | Pewter I Honed Finish           |
| Material   Size:     | Limestone   16"x20"             |
| Edge Profile:        | -                               |
| Pattern:             | 1/3 Offset                      |
| Texture:             | Honed                           |
| General Notes:       |                                 |
| Vendor Contact:      | -                               |
| More Information:    | building@manolodesignstudio.com |