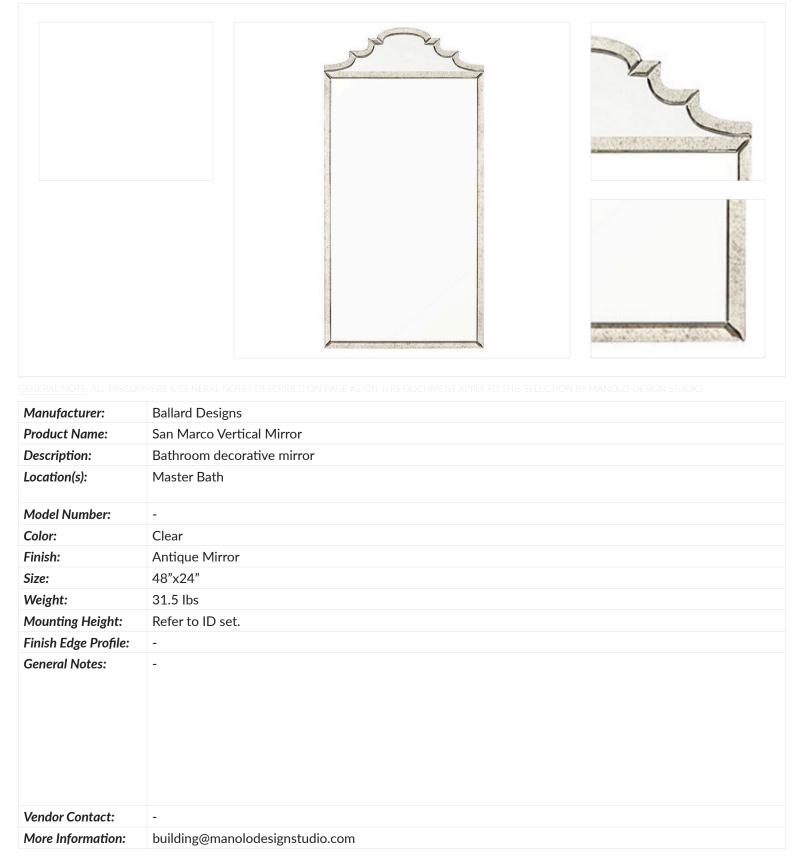

### PROJECT NAME: 3025 BRYN MAWR

GENERAL NOTE: ALL DISCLAIMERS & GENERAL NOTES DESCRIBED ON PAGE #2 ON THIS DOCUMENT APPLY TO THIS SELECTION BY MANOLO DESIGN STUDIO

| Manufacturer:        | Cooper Classics                 |
|----------------------|---------------------------------|
| Product Name:        | Jeanne Wall Mirror              |
| Description:         | Bathroom decorative mirror      |
| Location(s):         | Guest Bath                      |
| Model Number:        | 42262                           |
| Color:               | -                               |
| Finish:              | Mango wood finish               |
| Size:                | 36"x24"                         |
| Weight:              | 21.5 lbs                        |
| Mounting Height:     | Refer to ID set.                |
| Finish Edge Profile: | -                               |
| General Notes:       |                                 |
| Vendor Contact:      | -                               |
| More Information:    | building@manolodesignstudio.com |