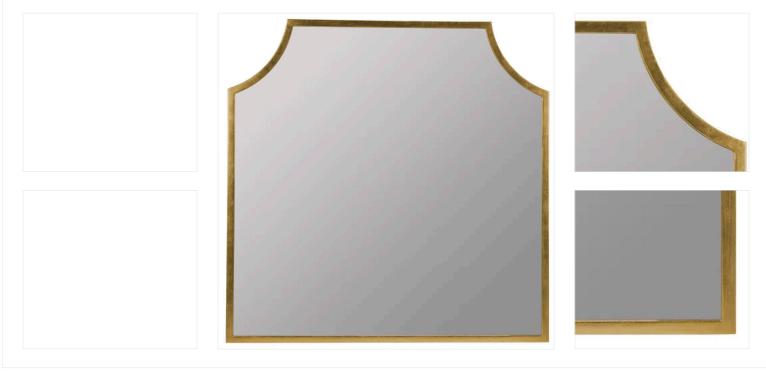

### PROJECT NAME: 3025 BRYN MAWR

SENERAL NOTE: ALL DISCLAIMERS & GENERAL NOTES DESCRIBED ON PAGE #2 ON THIS DOCUMENT APPLY TO THIS SELECTION BY MANOLO DESIGN STUDIO

| Manufacturer:        | Cooper Classics                 |
|----------------------|---------------------------------|
| Product Name:        | Simone Gold Mantle Mirror       |
| Description:         | Bathroom decorative mirror      |
| Location(s):         | Bath 05                         |
| Model Number:        | 42202                           |
| Color:               | Gold                            |
| Finish:              | Gold Leaf                       |
| Size:                | 36"x36"                         |
| Weight:              | 35.5 lbs                        |
| Mounting Height:     | Refer to ID set.                |
| Finish Edge Profile: | -                               |
| General Notes:       |                                 |
| Vendor Contact:      | -                               |
| More Information:    | building@manolodesignstudio.com |