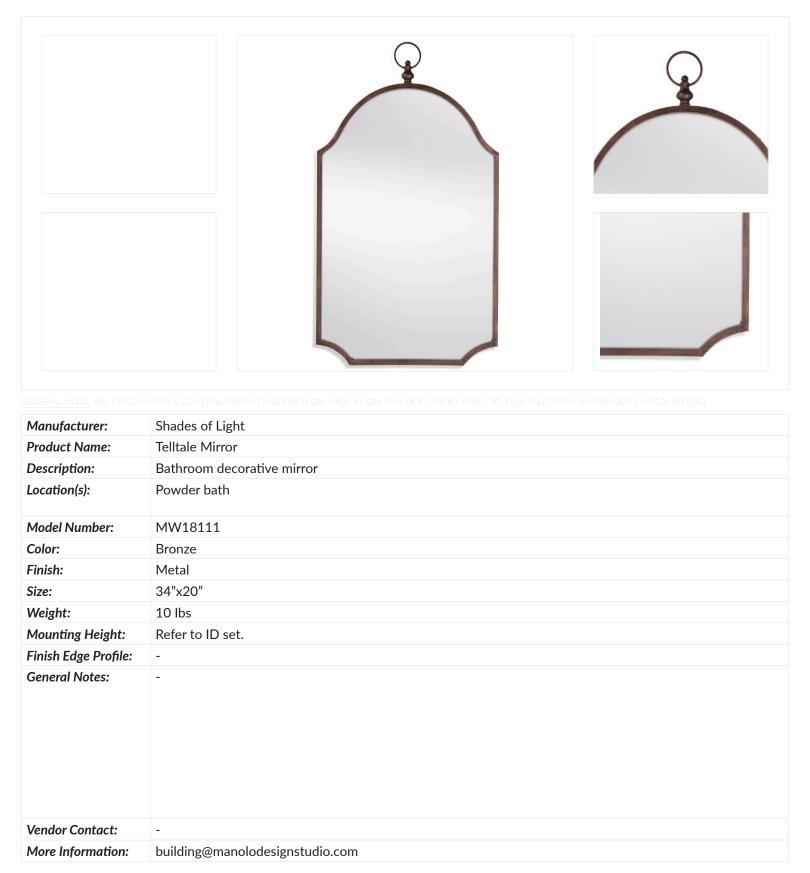

## 3025 BRYN MAWR

| Manufacturer:        | Shades of Light                 |
|----------------------|---------------------------------|
| Product Name:        | Antique Bronze Spherical Mirror |
| Description:         | Bathroom decorative mirror      |
| Location(s):         | Bath 03                         |
| Model Number:        | MW18072                         |
| Color:               | Bronze                          |
| Finish:              | Metal                           |
| Size:                | 36"x36"                         |
| Weight:              | 22 lbs`                         |
| Mounting Height:     | Refer to ID set.                |
| Finish Edge Profile: | -                               |
| General Notes:       |                                 |
| Vendor Contact:      | -                               |
| More Information:    | building@manolodesignstudio.com |