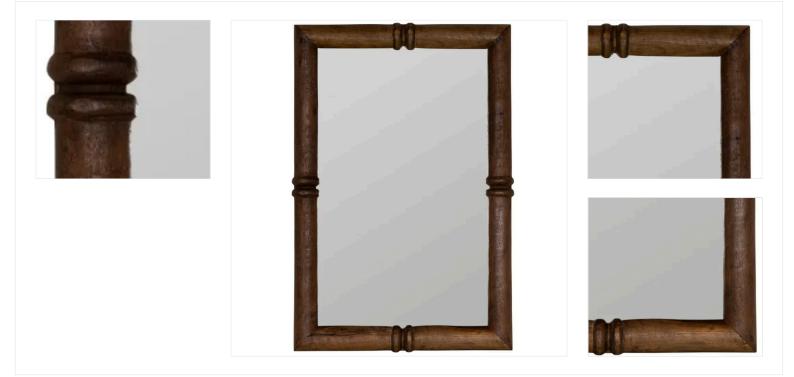

### PROJECT NAME: 3025 BRYN MAWR

GENERAL NOTE: ALL DISCLAIMERS & GENERAL NOTES DESCRIBED ON PAGE #2 ON THIS DOCUMENT APPLY TO THIS SELECTION BY MANOLO DESIGN STUDIO

| Manufacturer:        | Cooper Classics                 |
|----------------------|---------------------------------|
| Product Name:        | Jeanne Wall Mirror              |
| Description:         | Bathroom decorative mirror      |
| Location(s):         | Guest Bath                      |
| Model Number:        | 42262                           |
| Color:               | -                               |
| Finish:              | Mango wood finish               |
| Size:                | 36"x24"                         |
| Weight:              | 21.5 lbs                        |
| Mounting Height:     | Refer to ID set.                |
| Finish Edge Profile: | -                               |
| General Notes:       |                                 |
| Vendor Contact:      | -                               |
| More Information:    | building@manolodesignstudio.com |