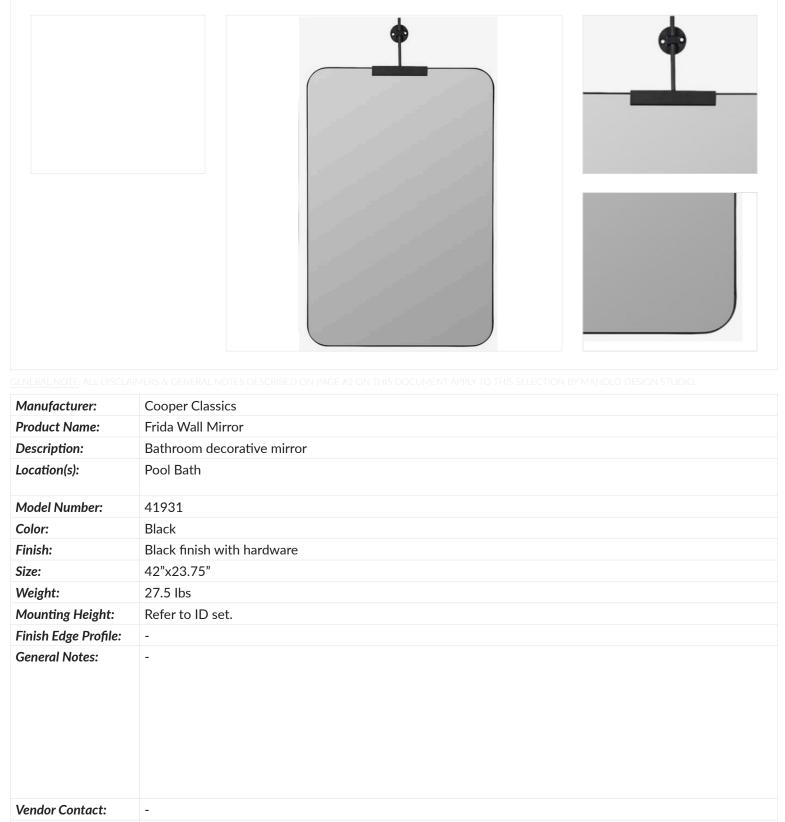

## 3025 BRYN MAWR

| Manufacturer:        | Shades of Light                 |
|----------------------|---------------------------------|
| Product Name:        | Antique Bronze Spherical Mirror |
| Description:         | Bathroom decorative mirror      |
| Location(s):         | Bath 03                         |
| Model Number:        | MW18072                         |
| Color:               | Bronze                          |
| Finish:              | Metal                           |
| Size:                | 36"x36"                         |
| Weight:              | 22 lbs`                         |
| Mounting Height:     | Refer to ID set.                |
| Finish Edge Profile: | -                               |
| General Notes:       |                                 |
| Vendor Contact:      | -                               |
| More Information:    | building@manolodesignstudio.com |