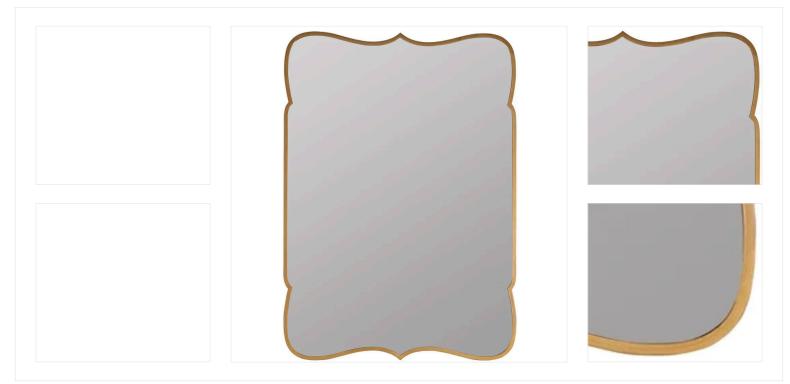

#### PROJECT NAME: 3025 BRYN MAWR

GENERAL NOTE: ALL DISCLAIMERS & GENERAL NOTES DESCRIBED ON PAGE #2 ON THIS DOCUMENT APPLY TO THIS SELECTION BY MANOLO DESIGN STUDIO

| Manufacturer:        | Cooper Classics                 |
|----------------------|---------------------------------|
| Product Name:        | Napa Gold WallI Mirror          |
| Description:         | Bathroom decorative mirror      |
| Location(s):         | Bath 04                         |
| Model Number:        | 42165                           |
| Color:               | Gold                            |
| Finish:              | Metal                           |
| Size:                | 40"x31"                         |
| Weight:              | 31 lbs                          |
| Mounting Height:     | Refer to ID set.                |
| Finish Edge Profile: | -                               |
| General Notes:       |                                 |
| Vendor Contact:      | -                               |
| More Information:    | building@manolodesignstudio.com |