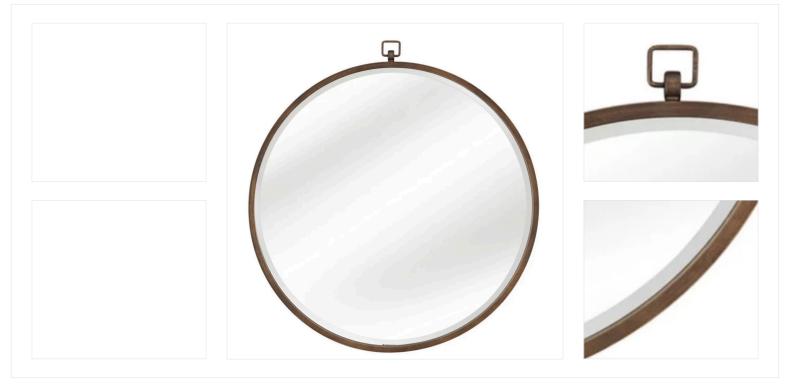

## 3025 BRYN MAWR

| Manufacturer:        | Shades of Light                 |
|----------------------|---------------------------------|
| Product Name:        | Antique Bronze Spherical Mirror |
| Description:         | Bathroom decorative mirror      |
| Location(s):         | Bath 03                         |
| Model Number:        | MW18072                         |
| Color:               | Bronze                          |
| Finish:              | Metal                           |
| Size:                | 36"x36"                         |
| Weight:              | 22 lbs`                         |
| Mounting Height:     | Refer to ID set.                |
| Finish Edge Profile: | -                               |
| General Notes:       |                                 |
| Vendor Contact:      | -                               |
| More Information:    | building@manolodesignstudio.com |