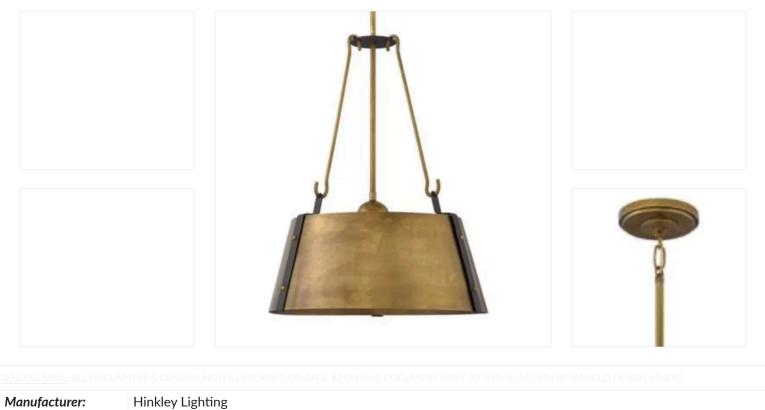

#### PROJECT NAME: 3025 BRYN MAWR

SENERAL NOTE: ALL DISCLAIMERS & GENERAL NOTES DESCRIBED ON PAGE #2 ON THIS DOCUMENT APPLY TO THIS SELECTION BY MANOLO DESIGN STUDIO.

| Manufacturer:       | Hinkley                                                                      |
|---------------------|------------------------------------------------------------------------------|
| Product Name:       | Tapered Stair Light                                                          |
| Description:        | Wall mounted step washers                                                    |
| Location(s):        | Stairs - Step Lights                                                         |
| Model Number:       | 1563BZ                                                                       |
| Color:              | Bronze                                                                       |
| Finish:             | -                                                                            |
| Size:               | 4.5"w X 3.25"h                                                               |
| Mounting Height:    | Wall Mount                                                                   |
| Lamp Source:        | LED                                                                          |
| Bulb   Temperature: | 2700K                                                                        |
| General Notes:      |                                                                              |
| Vendor Contact:     | Loren Moore @ Porter Lighting   lorenmoore@porterlighting.com   972.248.7034 |
| More Information:   | building@manolodesignstudio.com                                              |