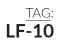

#### <u>PROJECT NAME:</u> 3025 BRYN MAWR

SENERAL NOTE: ALL DISCLAIMERS & GENERAL NOTES DESCRIBED ON PAGE #2 ON THIS DOCUMENT APPLY TO THIS SELECTION BY MANOLO DESIGN STUDIO

| Manufacturer:       | Visual Comfort                                                               |
|---------------------|------------------------------------------------------------------------------|
| Product Name:       | Bryant Single Sconce                                                         |
| Description:        | -                                                                            |
| Location(s):        | Guest Bath                                                                   |
| Model Number:       | TOB 2002BZ/HAB-L                                                             |
| Color:              | Bronze & Hand-Rubbed Antiqued Brass with Linen Shades                        |
| Finish:             | -                                                                            |
| Size:               | 14.25"H x 5.5"W                                                              |
| Mounting Height:    | See interior elevations for mounting heights.                                |
| Lamp Source:        | LED                                                                          |
| Bulb   Temperature: | E26, 2700K                                                                   |
| General Notes:      |                                                                              |
| Vendor Contact:     | Loren Moore @ Porter Lighting   lorenmoore@porterlighting.com   972.248.7034 |
| More Information:   | building@manolodesignstudio.com                                              |