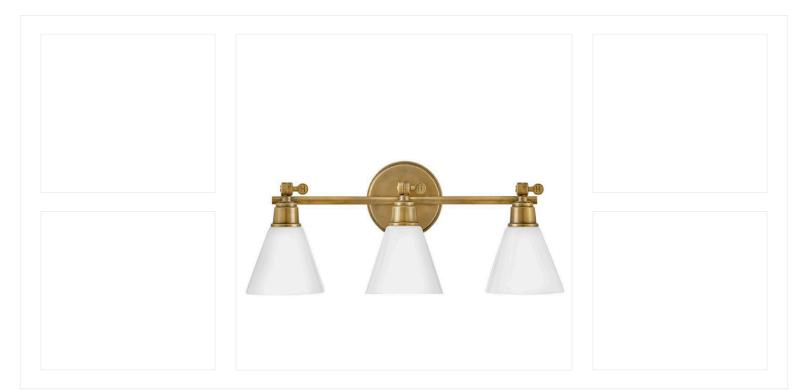

|
| Size:               | 12.75"H x 5"W                                                                |
| Mounting Height:    | See interior elevation for mounting height                                   |
| Lamp Source:        | Incandescent                                                                 |
| Bulb   Temperature: | 75W, 2700K                                                                   |
| General Notes:      |                                                                              |
| Vendor Contact:     | Loren Moore @ Porter Lighting   lorenmoore@porterlighting.com   972.248.7034 |
| More Information:   | building@manolodesignstudio.com                                              |



# 3025 BRYN MAWR



GENERAL NOTE; ALL DISCLAIMERS & GENERAL NOTES DESCRIBED ON PAGE #2 ON THIS DOCUMENT APPLY TO THIS SELECTION BY MANOLO DESIGN STUDIO.

| Manufacturer:       | Hinkley                                                                      |  |
|---------------------|------------------------------------------------------------------------------|--|
| Product Name:       | Arti                                                                         |  |
| Description:        |                                                                              |  |
| Location(s):        | Bath 05 Vanity                                                               |  |
| Model Number:       | 51183HB                                                                      |  |
| Color:              | Heri