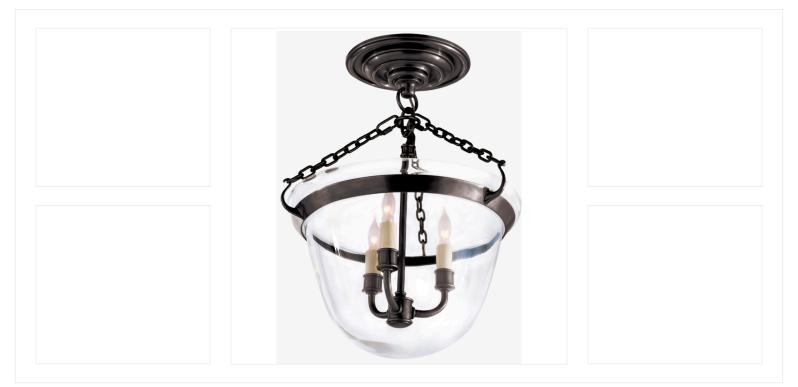

#### PROJECT NAME: 3025 BRYN MAWR

 Manufacturer:
 Visual Comforts

 Product Name:
 Country Semi-Flush Bell Jar Lantern

 Description:

 Location(s):
 Moms Office - Surface Mount

| Location(s).        | Monis Office - Surface Mount                                                 |
|---------------------|------------------------------------------------------------------------------|
| Model Number:       | CHC 2109AB                                                                   |
| Color:              | Antiqued Brass with Clear Glass                                              |
| Finish:             | -                                                                            |
| Size:               | 16.5"H x 13"W                                                                |
| Mounting Height:    | Surface Mount                                                                |
| Lamp Source:        | LED                                                                          |
| Bulb   Temperature: | E12, 2700K                                                                   |
| General Notes:      |                                                                              |
| Vendor Contact:     | Loren Moore @ Porter Lighting   lorenmoore@porterlighting.com   972.248.7034 |
| More Information:   | building@manolodesignstudio.com                                              |