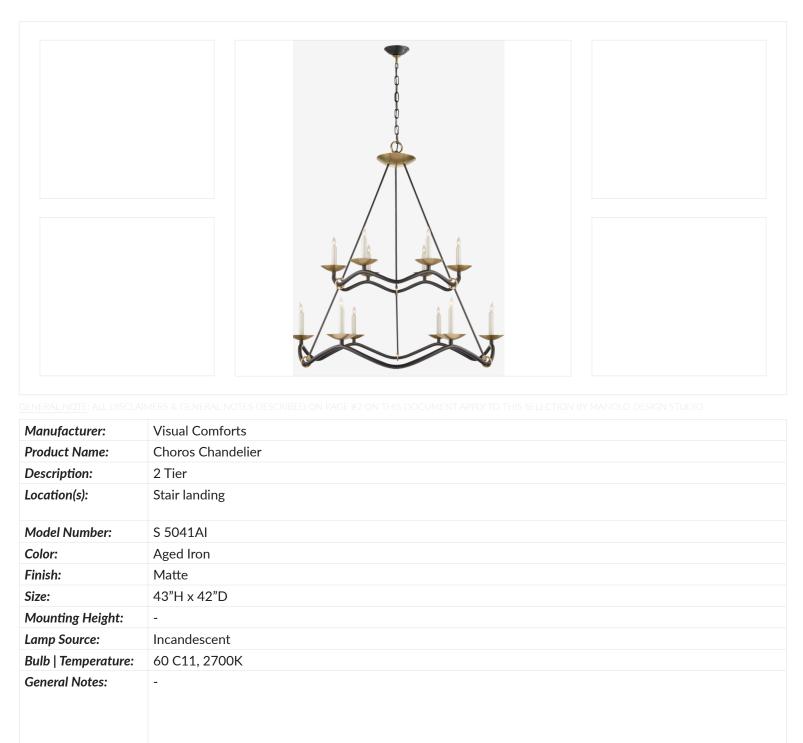

## **3025 BRYN MAWR** LIGHTING SELECTIONS

PROJECT ADDRESS: 3025 BRYN MAWR DALLAS, TEXAS, 75225



#### PROJECT NAME: 3025 BRYN MAWR



Lamp Source:

Bulb | Temperature: General Notes: Incandescent 60 C11 - 2700K



#### PROJECT NAME: 3025 BRYN MAWR



Vendor Contact:Loren Moore @ Porter Lighting I lorenmoore@porterlighting.com I 972.248.7034More Information:building@manolodesignstudio.com



#### PROJECT NAME: 3025 BRYN MAWR



SENERAL NOTE: ALL DISCLAIMERS & GENERAL NOTES DESCRIBED ON PAGE #2 ON THIS DOCUMENT APPLY TO THIS SELECTION BY MANOLO DESIGN STUDIO.

| Manufacturer:       | Hinkley                                                                      |
|---------------------|------------------------------------------------------------------------------|
| Product Name:       | Tapered Stair Light                                                          |
| Description:        | Wall mounted step washers                                                    |
| Location(s):        | Stairs - Step Lights