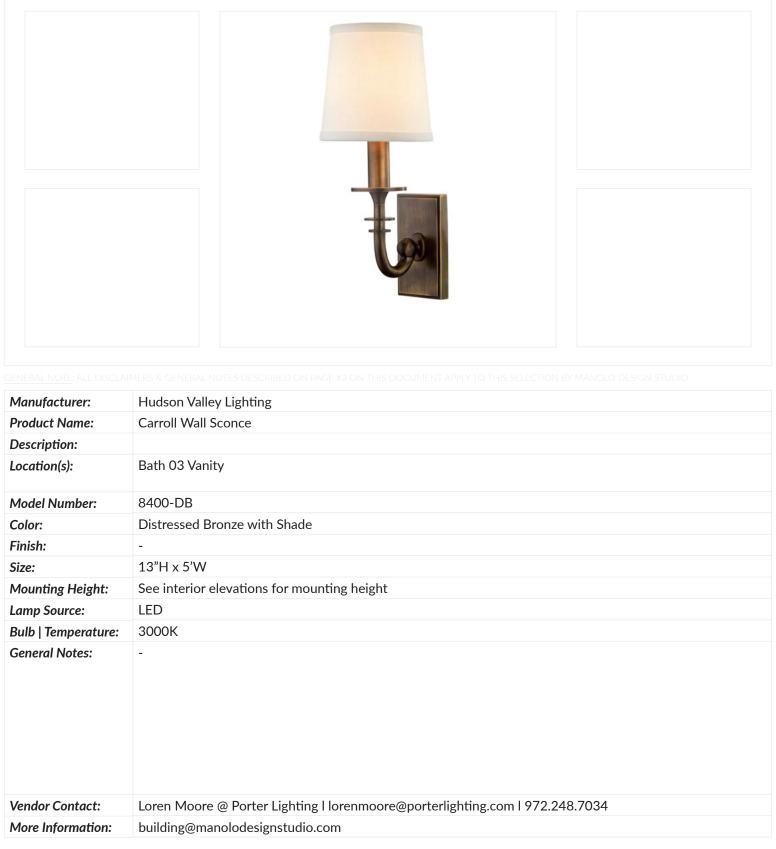

#### <u>PROJECT NAME:</u> 3025 BRYN MAWR

SENERAL NOTE: ALL DISCLAIMERS & GENERAL NOTES DESCRIBED ON PAGE #2 ON THIS DOCUMENT APPLY TO THIS SELECTION BY MANOLO DESIGN STUDIO.

| Manufacturer:       | Hudson Valley Lighting Group                                                 |
|---------------------|------------------------------------------------------------------------------|
| Product Name:       | Atwater Sconce                                                               |
| Description:        |                                                                              |
| Location(s):        | Master Bath Vanity                                                           |
| Model Number:       | B7031-PBR                                                                    |
| Color:              | Patina Brass                                                                 |
| Finish:             | Satin                                                                        |
| Size:               | 18.75"H x 6.5"W                                                              |
| Mounting Height:    | See interior elevatin for mounting heights                                   |
| Lamp Source:        | Incandescent                                                                 |
| Bulb   Temperature: | 75W, 2700K                                                                   |
| General Notes:      |                                                                              |
| Vendor Contact:     | Loren Moore @ Porter Lighting   lorenmoore@porterlighting.com   972.248.7034 |
| More Information:   | building@manolodesignstudio.com                                              |