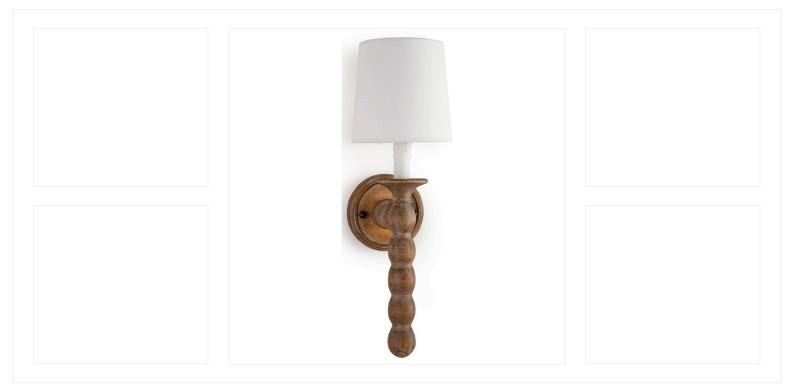

#### <u>PROJECT NAME:</u> 3025 BRYN MAWR

GENERAL NOTE: ALL DISCLAIMERS & GENERAL NOTES DESCRIBED ON PAGE #2 ON THIS DOCUMENT APPLY TO THIS SELECTION BY MANOLO DESIGN STUDIO.

| Manufacturer:       | Regina Andrew                                                                |
|---------------------|------------------------------------------------------------------------------|
|                     | -                                                                            |
| Product Name:       | Perennial Sconce                                                             |
| Description:        | -                                                                            |
| Location(s):        | Pool Bath                                                                    |
| Model Number:       | 15-1117NAT                                                                   |
| Color:              | Natural Birch Wood with Natural Linen Shade                                  |
| Finish:             | Natural                                                                      |
| Size:               | 19"H x 6"W                                                                   |
| Mounting Height:    | See interior elevations for mounting height                                  |
| Lamp Source:        | LED                                                                          |
| Bulb   Temperature: | E12, 2700K                                                                   |
| General Notes:      |                                                                              |
| Vendor Contact:     | Loren Moore @ Porter Lighting   lorenmoore@porterlighting.com   972.248.7034 |
| More Information:   | building@manolodesignstudio.com                                              |