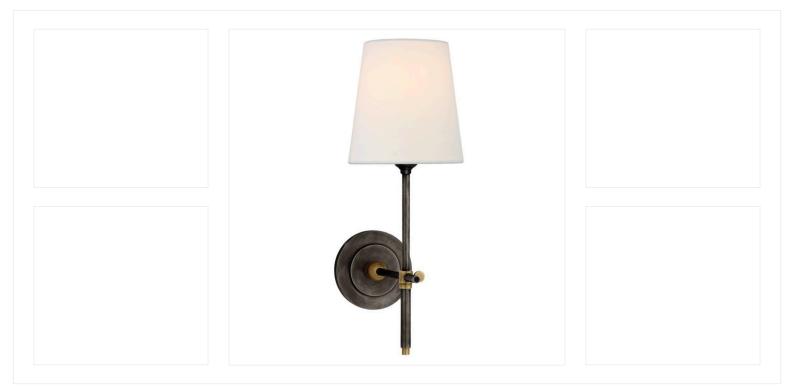

#### <u>PROJECT NAME:</u> 3025 BRYN MAWR

SENERAL NOTE: ALL DISCLAIMERS & GENERAL NOTES DESCRIBED ON PAGE #2 ON THIS DOCUMENT APPLY TO THIS SELECTION BY MANOLO DESIGN STUDIO

| Manufacturer:       | Visual Comfort                                                               |
|---------------------|------------------------------------------------------------------------------|
| Product Name:       | Bryant Single Sconce                                                         |
| Description:        | -                                                                            |
| Location(s):        | Guest Bath                                                                   |
| Model Number:       | TOB 2002BZ/HAB-L                                                             |
| Color:              | Bronze & Hand-Rubbed Antiqued Brass with Linen Shades                        |
| Finish:             | -                                                                            |
| Size:               | 14.25"H x 5.5"W                                                              |
| Mounting Height:    | See interior elevations for mounting heights.                                |
| Lamp Source:        | LED                                                                          |
| Bulb   Temperature: | E26, 2700K                                                                   |
| General Notes:      |                                                                              |
| Vendor Contact:     | Loren Moore @ Porter Lighting   lorenmoore@porterlighting.com   972.248.7034 |
| More Information:   | building@manolodesignstudio.com                                              |