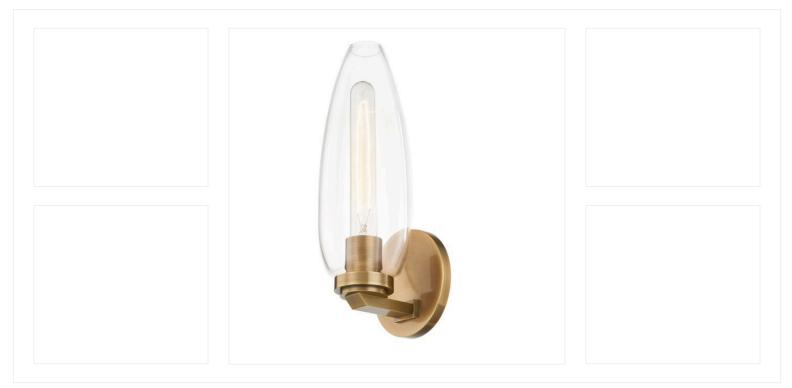

|  |  |
| Mounting Height:    | See interior elevations for mounting height                                  |  |  |
| Lamp Source:        | LED                                                                          |  |  |
| Bulb   Temperature: | E12 Candelabra, 3000K                                                        |  |  |
| General Notes:      |                                                                              |  |  |
| Vendor Contact:     | Loren Moore @ Porter Lighting   lorenmoore@porterlighting.com   972.248.7034 |  |  |
| More Information:   | building@manolodesignstudio.com                                              |  |  |



#### PROJECT NAME: 3025 BRYN MAWR





#### <u>PROJECT NAME:</u> 3025 BRYN MAWR



| Manufacturer:       | Hudson Valley Lighting Group                                                 |
|---------------------|------------------------------------------------------------------------------|
| Product Name:       | Fresno                                                                       |
| Description:        |                                                                              |
| Location(s):        | Bath 04 Vanity                                                               |
| Model Number:       | B4313-PBR                                                                    |
| Color:              | Patina Brass                                                                 |
| Finish:             | Satin