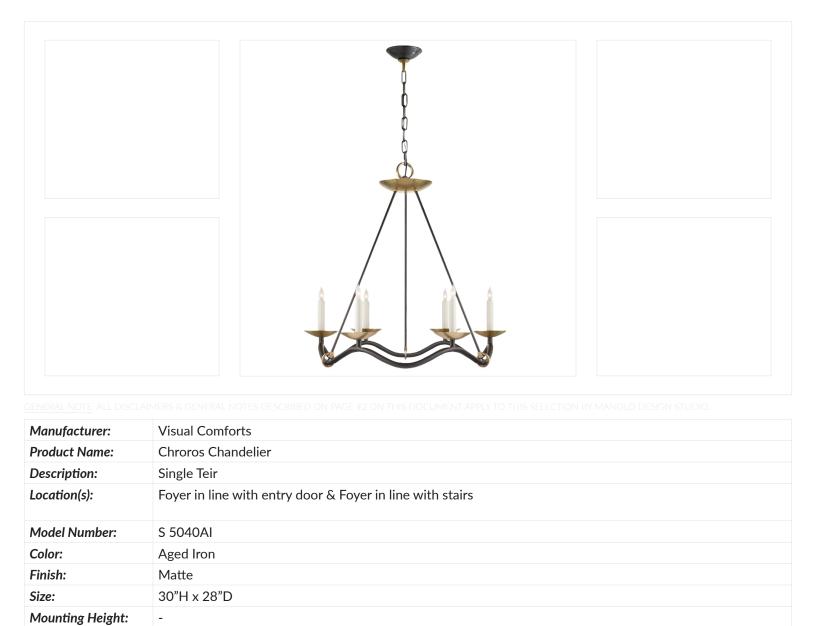

## **3025 BRYN MAWR** LIGHTING SELECTIONS

PROJECT ADDRESS: 3025 BRYN MAWR DALLAS, TEXAS, 75225



#### PROJECT NAME: 3025 BRYN MAWR



Lamp Source:

Bulb | Temperature: General Notes: Incandescent 60 C11 - 2700K



#### PROJECT NAME: 3025 BRYN MAWR



Vendor Contact:Loren Moore @ Porter Lighting I lorenmoore@porterlighting.com I 972.248.7034More Information:building@manolodesignstudio.com



#### PROJECT NAME: 3025 BRYN MAWR



SENERAL NOTE: ALL DISCLAIMERS & GENERAL NOTES DESCRIBED ON PAGE #2 ON THIS DOCUMENT APPLY TO THIS SELECTION BY MANOLO DESIGN STUDIO.

| Manufacturer:       | Hinkley                                                                      |
|---------------------|------------------------------------------------------------------------------|
| Product Name:       | Tapered Stair Light                                                          |
| Description:        | Wall mounted step washers