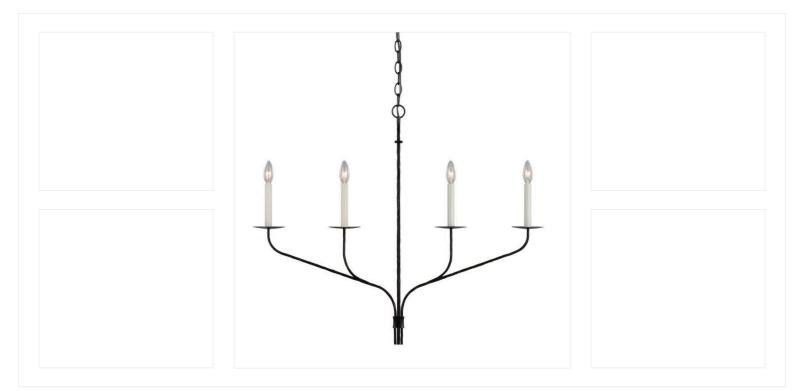

#### <u>TAG</u>: **LF-17**

## 3025 BRYN MAWR

GENERAL NOTE: ALL DISCLAIMERS & GENERAL NOTES DESCRIBED ON PAGE #2 ON THIS DOCUMENT APPLY TO THIS SELECTION BY MANOLO DESIGN STUDIO.

| Manufacturer:       | Visual Comfort                                                               |
|---------------------|------------------------------------------------------------------------------|
| Product Name:       | Merchant Lantern                                                             |
| Description:        | -                                                                            |
| Location(s):        | Second Floor Hall                                                            |
| Model Number:       | TOB 5030BZ                                                                   |
| Color:              | Bronze with Clear Glass                                                      |
| Finish:             | -                                                                            |
| Size:               | 18"H x 11.75"D                                                               |
| Mounting Height:    | See interior elevations for moutning height                                  |
| Lamp Source:        | LED                                                                          |
| Bulb   Temperature: | E12 Candelabra, 2700K                                                        |
| General Notes:      |                                                                              |
| Vendor Contact:     | Loren Moore @ Porter Lighting   lorenmoore@porterlighting.com   972.248.7034 |
| More Information:   | building@manolodesignstudio.com                                              |