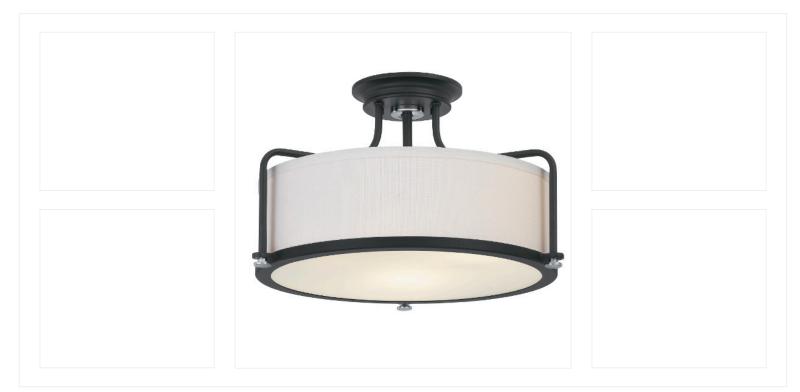

#### <u>PROJECT NAME:</u> 3025 BRYN MAWR

| Manufacturer:       | Visual Comfort                                              |  |
|---------------------|-------------------------------------------------------------|--|
| Product Name:       | Darlana Large Tall 3/4 Wall Lantern                         |  |
| Description:        | -                                                           |  |
| Location(s):        | Front Porch flanking entry door & Side Window facing street |  |
| Model Number:       | CHO 2792BZ-CG                                               |  |
| Color:              | Bronze                                                      |  |
| Finish:             | -                                                           |  |
| Size:               | 28"H X 11.5"W                                               |  |
| Mounting Height:    | See exteiror elevation for mounting height                  |  |
| Lamp Source:        | LED                                                         |  |
| Bulb   Temperature: | E12                                                         |  |
| General Notes:      |                                                             |  |
| Vendor Contact:     | -                                                           |  |
| More Information:   | building@manolodesignstudio.com                             |  |