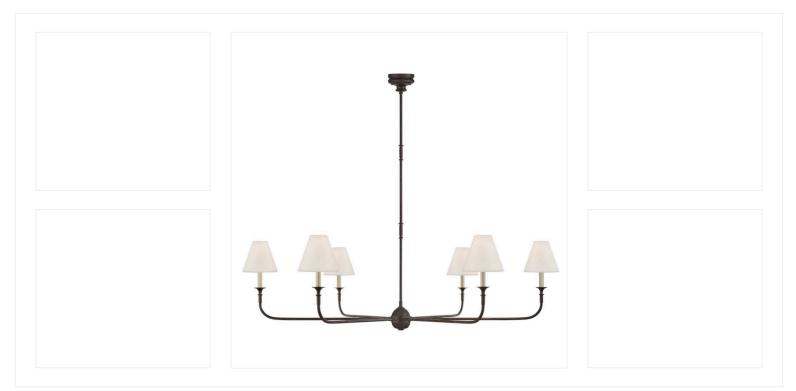

|
| Size:               | 14"H x 5"W                                                                   |
| Mounting Height:    | See interior elevations for mounting height.                                 |
| Lamp Source:        | LED                                                                          |
| Bulb   Temperature: | E12 Candelabra, 2700K                                                        |
| General Notes:      |                                                                              |
| Vendor Contact:     | Loren Moore @ Porter Lighting   lorenmoore@porterlighting.com   972.248.7034 |
| More Information:   | building@manolodesignstudio.com                                              |



## 3025 BRYN MAWR



GENERAL NOTE: ALL DISCLAIMERS & GENERAL NOTES DESCRIBED ON PAGE #2 ON THIS DOCUMENT APPLY TO THIS SELECTION BY MANOLO DESIGN STUDIO

| Manufacturer:       | Visual Comfort                                                               |
|---------------------|------------------------------------------------------------------------------|
| Product Name:       | Piaf Grande Chandelier                                                       |
| Description:        | -                                                                            |
| Location(s):        | Family Room                                                                  |
| Model Number:       | TOB 5452AI/EBO-L                                                             |
| Color:              | Aged Iron & Ebonized Oa