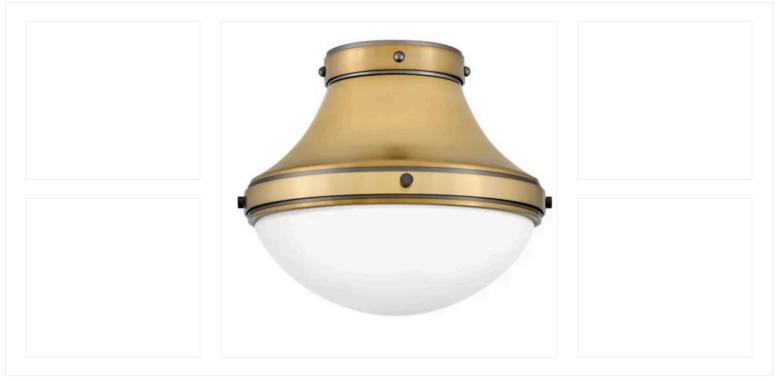

#### PROJECT NAME: 3025 BRYN MAWR

Lamp Source:

Bulb | Temperature: General Notes: Incandescent 60 C11 - 2700K