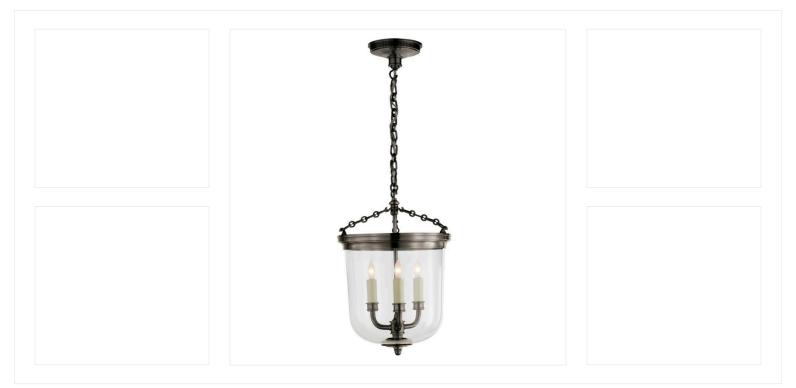

#### PROJECT NAME: 3025 BRYN MAWR

 Manufacturer:
 Visual Comforts

 Product Name:
 Country Semi-Flush Bell Jar Lantern

 Description:

 Location(s):
 Moms Office - Surface Mount

| Location(s).        | Monis Office - Surface Mount                                                 |
|---------------------|------------------------------------------------------------------------------|
| Model Number:       | CHC 2109AB                                                                   |
| Color:              | Antiqued Brass with Clear Glass                                              |
| Finish:             | -                                                                            |
| Size:               | 16.5"H x 13"W                                                                |
| Mounting Height:    | Surface Mount                                                                |
| Lamp Source:        | LED                                                                          |
| Bulb   Temperature: | E12, 2700K                                                                   |
| General Notes:      |                                                                              |
| Vendor Contact:     | Loren Moore @ Porter Lighting   lorenmoore@porterlighting.com   972.248.7034 |
| More Information:   | building@manolodesignstudio.com                                              |