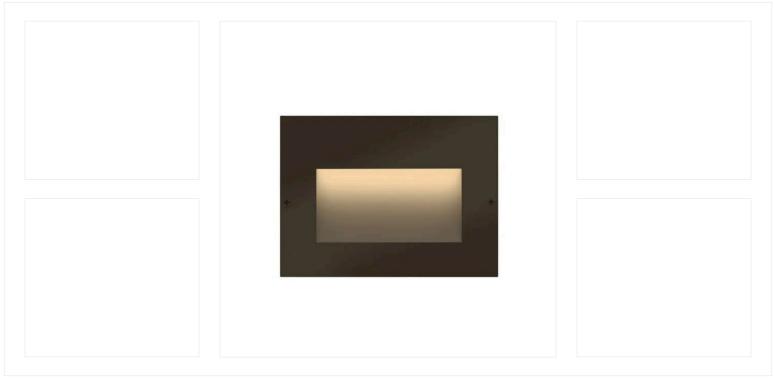

#### PROJECT NAME: 3025 BRYN MAWR

SENERAL NOTE: ALL DISCLAIMERS & GENERAL NOTES DESCRIBED ON PAGE #2 ON THIS DOCUMENT APPLY TO THIS SELECTION BY MANOLO DESIGN STUDIO.

| Manufacturer:       | Hinkley                                                                      |
|---------------------|------------------------------------------------------------------------------|
| Product Name:       | Tapered Stair Light                                                          |
| Description:        | Wall mounted step washers                                                    |
| Location(s):        | Stairs - Step Lights                                                         |
| Model Number:       | 1563BZ                                                                       |
| Color:              | Bronze                                                                       |
| Finish:             | -                                                                            |
| Size:               | 4.5"w X 3.25"h                                                               |
| Mounting Height:    | Wall Mount                                                                   |
| Lamp Source:        | LED                                                                          |
| Bulb   Temperature: | 2700K                                                                        |
| General Notes:      |                                                                              |
| Vendor Contact:     | Loren Moore @ Porter Lighting   lorenmoore@porterlighting.com   972.248.7034 |
| More Information:   | building@manolodesignstudio.com                                              |