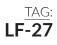

#### <u>PROJECT NAME:</u> 3025 BRYN MAWR

| Manufacturer:       | Hinkley                                                                      |
|---------------------|------------------------------------------------------------------------------|
| Product Name:       | Oliver                                                                       |
| Description:        | Flush Mount                                                                  |
| Location(s):        | Bulter Pantry & Bar                                                          |
| Model Number:       | 39051HB                                                                      |
| Color:              | Heritage Brass & Etched Opal Glass                                           |
| Finish:             | -                                                                            |
| Size:               | 14"D x 12"H                                                                  |
| Mounting Height:    | Surface Mount                                                                |
| Lamp Source:        | LED                                                                          |
| Bulb   Temperature: | 100w, 3000K                                                                  |
| General Notes:      |                                                                              |
| Vendor Contact:     | Loren Moore @ Porter Lighting   lorenmoore@porterlighting.com   972.248.7034 |
| More Information:   | building@manolodesignstudio.com                                              |