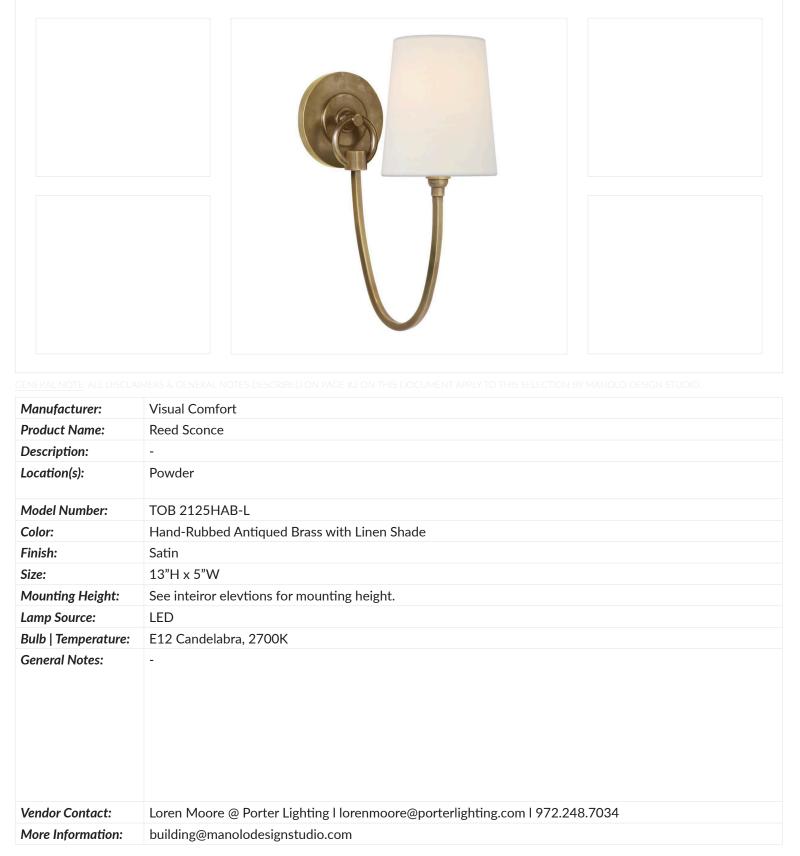

## 3025 BRYN MAWR

GENERAL NOTE: ALL DISCLAIMERS & GENERAL NOTES DESCRIBED ON PAGE #2 ON THIS DOCUMENT APPLY TO THIS SELECTION BY MANOLO DESIGN STUDIO

| Manufacturer:       | Visual Comfort                                                               |
|---------------------|------------------------------------------------------------------------------|
| Product Name:       | Bryant Large Ring Chandelier                                                 |
| Description:        | -                                                                            |
| Location(s):        | Study                                                                        |
| Model Number:       | TOB5024BZ/HAB-L                                                              |
| Color:              | Bronze & Hand-Rubbed Antiqued Brass with Linen Shade                         |
| Finish:             | -                                                                            |
| Size:               | 22.25"H x 41"D                                                               |
| Mounting Height:    | -                                                                            |
| Lamp Source:        | Incandescent                                                                 |
| Bulb   Temperature: | E26, 2700K                                                                   |
| General Notes:      |                                                                              |
| Vendor Contact:     | Loren Moore @ Porter Lighting   lorenmoore@porterlighting.com   972.248.7034 |
| More Information:   | building@manolodesignstudio.com                                              |
|                     |                                                                              |

#### <u>TAG</u>: **LF-12**