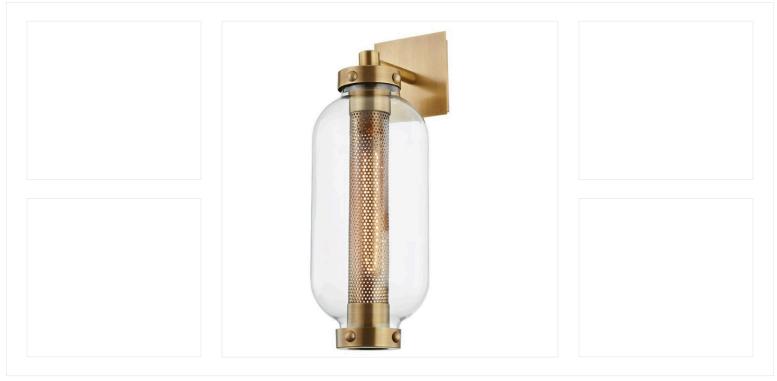

#### <u>PROJECT NAME:</u> 3025 BRYN MAWR

| Manufacturer:       | Visual Comfort                                              |  |
|---------------------|-------------------------------------------------------------|--|
| Product Name:       | Darlana Large Tall 3/4 Wall Lantern                         |  |
| Description:        | -                                                           |  |
| Location(s):        | Front Porch flanking entry door & Side Window facing street |  |
| Model Number:       | CHO 2792BZ-CG                                               |  |
| Color:              | Bronze                                                      |  |
| Finish:             | -                                                           |  |
| Size:               | 28"H X 11.5"W                                               |  |
| Mounting Height:    | See exteiror elevation for mounting height                  |  |
| Lamp Source:        | LED                                                         |  |
| Bulb   Temperature: | E12                                                         |  |
| General Notes:      |                                                             |  |
| Vendor Contact:     | -                                                           |  |
| More Information:   | building@manolodesignstudio.com                             |  |