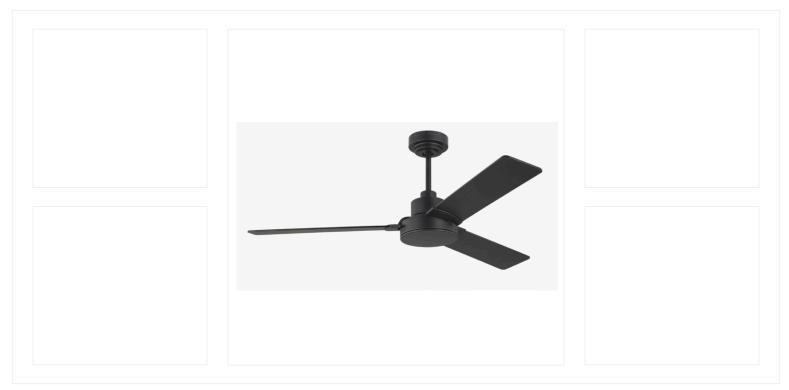

#### PROJECT NAME: 3025 BRYN MAWR

| Manufacturer:       | Generation Lighting                   |
|---------------------|---------------------------------------|
| Product Name:       | Jovie                                 |
| Description:        | Ceiling Fan                           |
| Location(s):        | Back Porch                            |
| Model Number:       | 3JVR52MBK                             |
| Color:              | Midnight Black with reversable blades |
| Finish:             | -                                     |
| Size:               | 52"                                   |
| Mounting Height:    | Surface Mount                         |
| Lamp Source:        | No light kit                          |
| Bulb   Temperature: | No light kit                          |
| General Notes:      | Use midnight black blades             |
| Vendor Contact:     | -                                     |
| More Information:   | building@manolodesignstudio.com       |