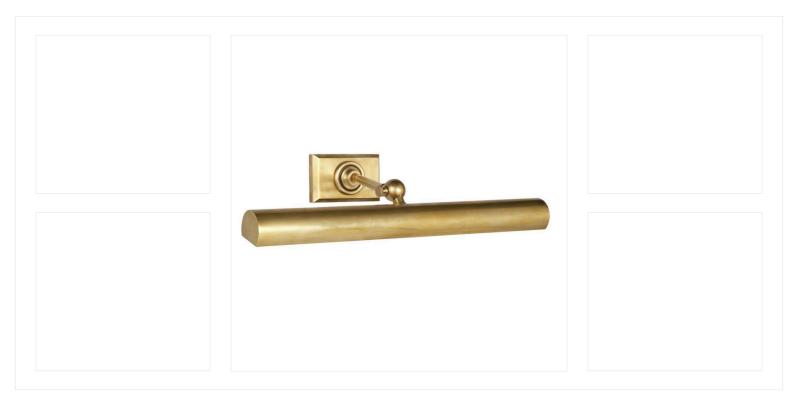

# 3025 BRYN MAWR

SENERAL NOTE: ALL DISCLAIMERS & GENERAL NOTES DESCRIBED ON PAGE #2 ON THIS DOCUMENT APPLY TO THIS SELECTION BY MANOLO DESIGN STUDIO.

| Manual and a strength |                                                                              |
|-----------------------|------------------------------------------------------------------------------|
| Manufacturer:         | Visual Comfort                                                               |
| Product Name:         | Cabinet Makers Picture Light                                                 |
| Description:          | -                                                                            |
| Location(s):          | Moms Office - Wall                                                           |
| Model Number:         | SL 2705HAB                                                                   |
| Color:                | Hand-Rubbed Antiqued Brass                                                   |
| Finish:               | Satin                                                                        |
| Size:                 | 18"W x 3.5"H                                                                 |
| Mounting Height:      | See interior elevations for mounting height                                  |
| Lamp Source:          | LED                                                                          |
| Bulb   Temperature:   | E26, 2700K                                                                   |
| General Notes:        |                                                                              |
| Vendor Contact:       | Loren Moore @ Porter Lighting   lorenmoore@porterlighting.com   972.248.7034 |
| More Information:     | building@manolodesignstudio.com                                              |