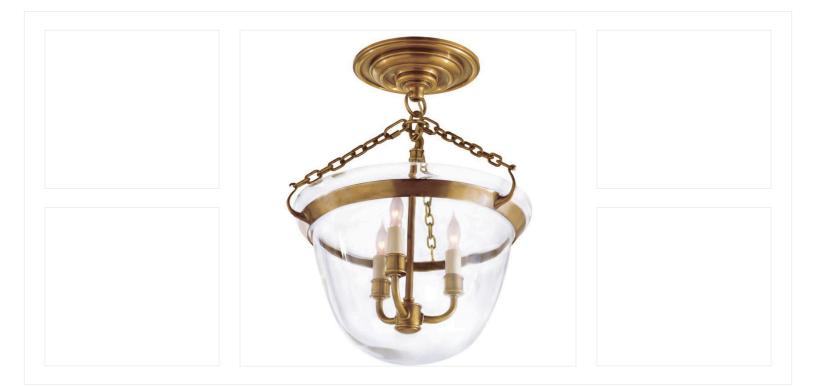

#### PROJECT NAME: 3025 BRYN MAWR

 Manufacturer:
 Visual Comforts

 Product Name:
 Country Semi-Flush Bell Jar Lantern

 Description:

 Location(s):
 Moms Office - Surface Mount

| Location(s).        | Monis Office - Surface Mount                                                 |
|---------------------|------------------------------------------------------------------------------|
| Model Number:       | CHC 2109AB                                                                   |
| Color:              | Antiqued Brass with Clear Glass                                              |
| Finish:             | -                                                                            |
| Size:               | 16.5"H x 13"W                                                                |
| Mounting Height:    | Surface Mount                                                                |
| Lamp Source:        | LED                                                                          |
| Bulb   Temperature: | E12, 2700K                                                                   |
| General Notes:      |                                                                              |
| Vendor Contact:     | Loren Moore @ Porter Lighting   lorenmoore@porterlighting.com   972.248.7034 |
| More Information:   | building@manolodesignstudio.com                                              |