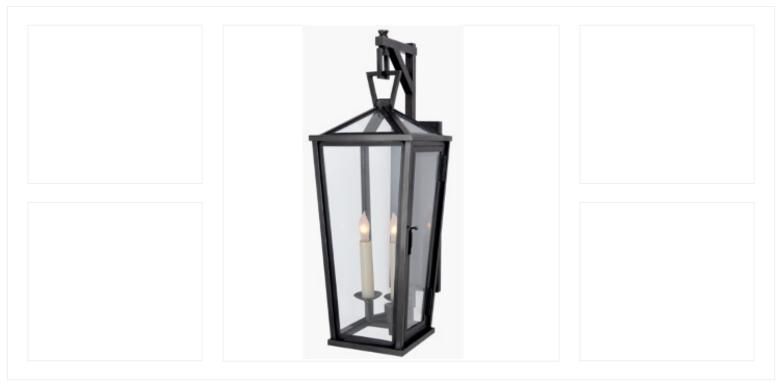

#### <u>PROJECT NAME:</u> 3025 BRYN MAWR

| Manufacturer:       | Visual Comfort                                              |  |
|---------------------|-------------------------------------------------------------|--|
| Product Name:       | Darlana Large Tall 3/4 Wall Lantern                         |  |
| Description:        | -                                                           |  |
| Location(s):        | Front Porch flanking entry door & Side Window facing street |  |
| Model Number:       | CHO 2792BZ-CG                                               |  |
| Color:              | Bronze                                                      |  |
| Finish:             | -                                                           |  |
| Size:               | 28"H X 11.5"W                                               |  |
| Mounting Height:    | See exteiror elevation for mounting height                  |  |
| Lamp Source:        | LED                                                         |  |
| Bulb   Temperature: | E12                                                         |  |
| General Notes:      |                                                             |  |
| Vendor Contact:     | -                                                           |  |
| More Information:   | building@manolodesignstudio.com                             |  |