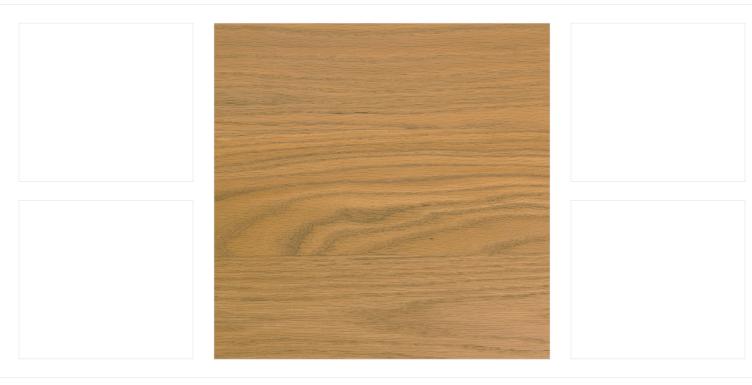

## PROJECT NAME: **3025 BRYN MAWR**

| Manufacturer:     | Valspar or Equivalent                                                                                                                   |
|-------------------|-----------------------------------------------------------------------------------------------------------------------------------------|
| Product Name:     | Clear or slightly tinted                                                                                                                |
| Description:      | Cabinetry Paint                                                                                                                         |
| Location(s):      | Kitchen Islands                                                                                                                         |
| Model Number:     | -                                                                                                                                       |
| Finish:           | Satin                                                                                                                                   |
| Drywall Level:    | -                                                                                                                                       |
| Primer:           | -                                                                                                                                       |
| General Notes:    | Exact color of stain will be determined by color of wood. Image reflects ideal finish color of islands. Seal for stain grade cabinetry. |
| Vendor Contact:   | By GC                                                                                                                                   |
| More Information: | building@manolodesignstudio.com                                                                                                         |