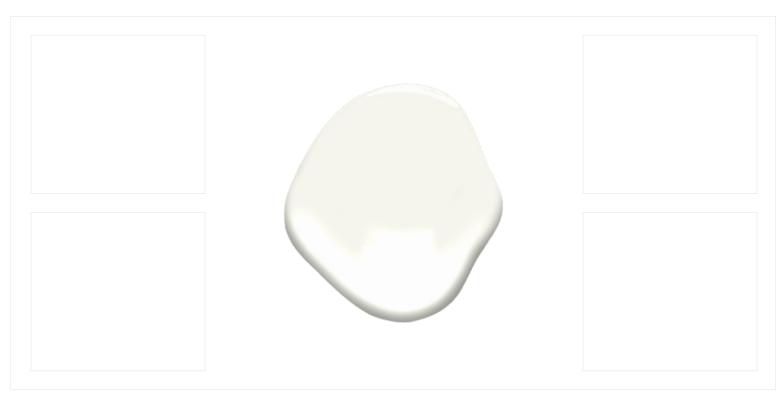

# 3025 BRYN MAWR PAINT SELECTIONS

PROJECT ADDRESS: 3025 BRYN MAWR DALLAS, TEXAS, 75225

| Manufacturer:     | Benjamin Moore                          |
|-------------------|-----------------------------------------|
| Product Name:     | White Dove                              |
| Description:      | Wall & Ceiling Paint                    |
| Location(s):      | Walls, Ceiling (Unless otherwise noted) |
| Model Number:     | OC-17                                   |
| Finish:           | Matte                                   |
| Drywall Level:    | Smooth Level 5                          |
| Primer:           | -                                       |
| General Notes:    |                                         |
| Vendor Contact:   | By GC                                   |
| More Information: | building@manolodesignstudio.com         |