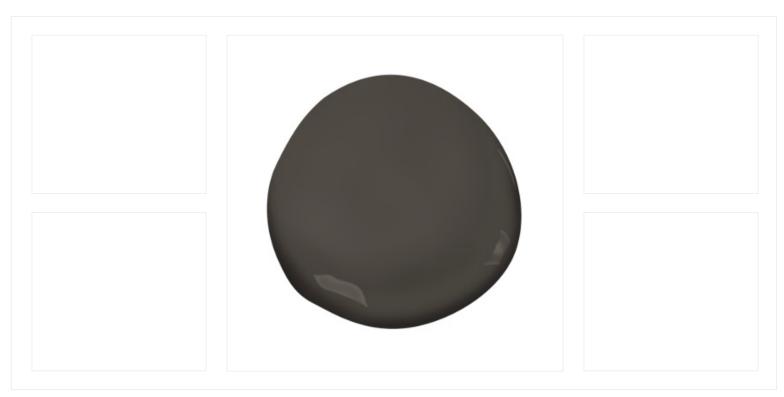

| Manufacturer:        | Benjamin Moore                  |
|----------------------|---------------------------------|
| <b>Product Name:</b> | Soot                            |
| Description:         | Vanity Paint                    |
| Location(s):         | Master Bath Vanity              |
| Model Number:        | 2129-20                         |
| Finish:              | Satin                           |
| Drywall Level:       | -                               |
| Primer:              | -                               |
| General Notes:       |                                 |
| Vendor Contact:      | By GC                           |
| More Information:    | building@manolodesignstudio.com |