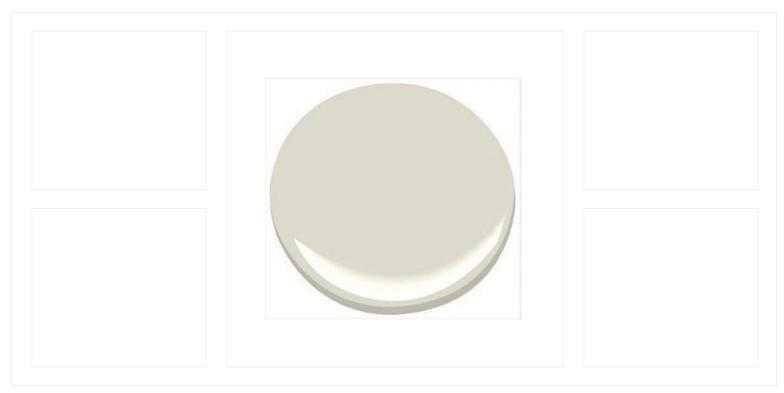

| Manufacturer:     | Benjamin Moore                                                                                                    |
|-------------------|-------------------------------------------------------------------------------------------------------------------|
| Product Name:     | Pale Oak                                                                                                          |
| Description:      | Millwork Paint                                                                                                    |
| Location(s):      | Kitchen Perimeter Millwork, Butler Pantry Millwork, Bar Millwork, Mudroom Millwork, Utility Room Millwork, Pantry |
| Model Number:     | OC-20                                                                                                             |
| Finish:           | Satin                                                                                                             |
| Drywall Level:    | -                                                                                                                 |
| Primer:           | -                                                                                                                 |
| General Notes:    |                                                                                                                   |
| Vendor Contact:   | By GC                                                                                                             |
| More Information: | building@manolodesignstudio.com                                                                                   |