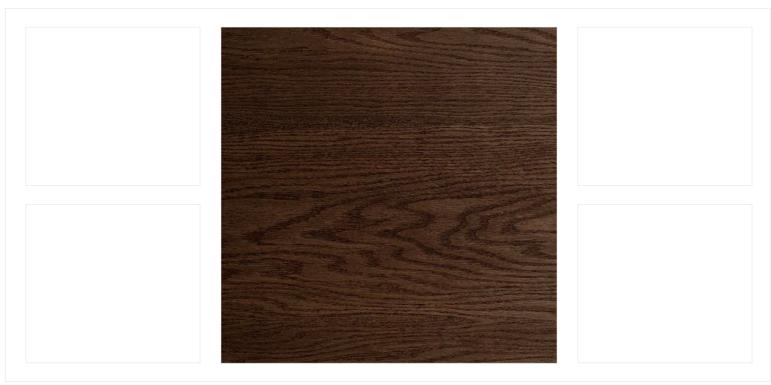

| Manufacturer:     | Valspar or Equivalent                                                                                                                  |
|-------------------|----------------------------------------------------------------------------------------------------------------------------------------|
| Product Name:     | Clear or slightly tinted                                                                                                               |
| Description:      | Vanity Paint                                                                                                                           |
| Location(s):      | Powder Bath Vanity                                                                                                                     |
| Model Number:     | -                                                                                                                                      |
| Finish:           | Satin                                                                                                                                  |
| Drywall Level:    | -                                                                                                                                      |
| Primer:           | -                                                                                                                                      |
| General Notes:    | Exact color of stain will be determined by color of wood. Image reflects ideal finish color of vanity. Seal for stain grade cabinetry. |
| Vendor Contact:   | By GC                                                                                                                                  |
| More Information: | building@manolodesignstudio.com                                                                                                        |

| Manufacturer:       Valspar or Equivalent         Product Name:       Clear or slightly tinted         Description:       Decorative Beam & Fireplace Mantle         Location(s):       Family Room, Kitchen, 2nd Floor Hall         Model Number:       -         Finish:       Satin         Drywall Level:       -         Primer:       -         General Notes:       Exact color of stain will be determined by color of wood.         Image reflects ideal finish color of vanity.       Seal for stain grade cabinetry. |                 |                                              |
|---------------------------------------------------------------------------------------------------------------------------------------------------------------------------------------------------------------------------------------------------------------------------------------------------------------------------------------------------------------------------------------------------------------------------------------------------------------------------------------------------------------------------------|-----------------|----------------------------------------------|
| Description:       Decorative Beam & Fireplace Mantle         Location(s):       Family Room, Kitchen, 2nd Floor Hall         Model Number:       -         Finish:       Satin         Drywall Level:       -         Primer:       -         General Notes:       Exact color of stain will be determined by color of wood. Image reflects ideal finish color of vanity.                                                                                                                                                      | Manufacturer:   | Valspar or Equivalent                        |
| Location(s):       Family Room, Kitchen, 2nd Floor Hall         Model Number:       -         Finish:       Satin         Drywall Level:       -         Primer:       -         General Notes:       Exact color of stain will be determined by color of wood. Image reflects ideal finish color of vanity.                                                                                                                                                                                                                    | Product Name:   | Clear or slightly tinted                     |
| Model Number:  Finish: Satin  Drywall Level:  Primer:  General Notes: Exact color of stain will be determined by color of wood. Image reflects ideal finish color of vanity.                                                                                                                                                                                                                                                                                                                                                    | Description:    | Decorative Beam & Fireplace Mantle           |
| Finish: Satin  Drywall Level: -  Primer: -  General Notes: Exact color of stain will be determined by color of wood. Image reflects ideal finish color of vanity.                                                                                                                                                                                                                                                                                                                                                               | Location(s):    | Family Room, Kitchen, 2nd Floor Hall         |
| Drywall Level:       -         Primer:       -         General Notes:       Exact color of stain will be determined by color of wood. Image reflects ideal finish color of vanity.                                                                                                                                                                                                                                                                                                                                              | Model Number:   | -                                            |
| Primer:  General Notes:  Exact color of stain will be determined by color of wood.  Image reflects ideal finish color of vanity.                                                                                                                                                                                                                                                                                                                                                                                                | Finish:         | Satin                                        |
| General Notes: Exact color of stain will be determined by color of wood. Image reflects ideal finish color of vanity.                                                                                                                                                                                                                                                                                                                                                                                                           | Drywall Level:  | -                                            |
| Image reflects ideal finish color of vanity.                                                                                                                                                                                                                                                                                                                                                                                                                                                                                    | Primer:         | -                                            |
|                                                                                                                                                                                                                                                                                                                                                                                                                                                                                                                                 | General Notes:  | Image reflects ideal finish color of vanity. |
| Vendor Contact: By GC                                                                                                                                                                                                                                                                                                                                                                                                                                                                                                           | Vendor Contact: | By GC                                        |
| More Information: building@manolodesignstudio.com                                                                                                                                                                                                                                                                                                                                                                                                                                                                               |                 | · ·                                          |