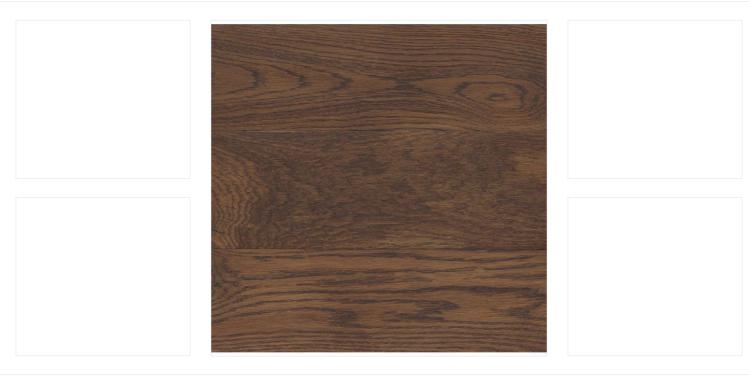

## PROJECT NAME: **3025 BRYN MAWR**

| Manufacturer:     | Valspar or Equivalent                                                                                                                   |
|-------------------|-----------------------------------------------------------------------------------------------------------------------------------------|
| Product Name:     | Clear or slightly tinted                                                                                                                |
| Description:      | Cabinetry Paint                                                                                                                         |
| Location(s):      | Kitchen Islands                                                                                                                         |
| Model Number:     | -                                                                                                                                       |
| Finish:           | Satin                                                                                                                                   |
| Drywall Level:    | -                                                                                                                                       |
| Primer:           | -                                                                                                                                       |
| General Notes:    | Exact color of stain will be determined by color of wood. Image reflects ideal finish color of islands. Seal for stain grade cabinetry. |
| Vendor Contact:   | By GC                                                                                                                                   |
| More Information: | building@manolodesignstudio.com                                                                                                         |