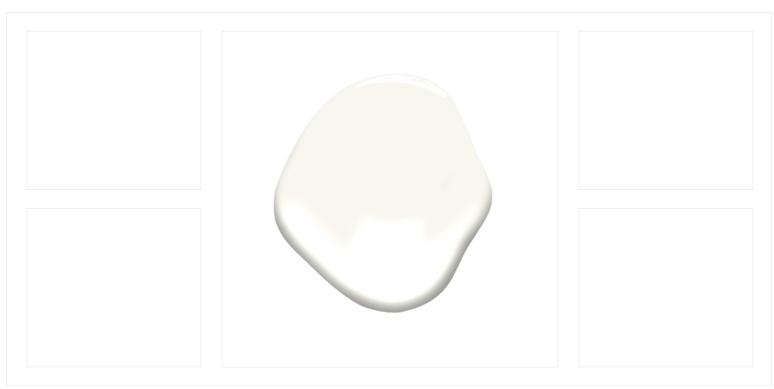

| Manufacturer:     | Benjamin Moore                                                                                                                                             |
|-------------------|------------------------------------------------------------------------------------------------------------------------------------------------------------|
| Product Name:     | White Dove                                                                                                                                                 |
| Description:      | Millwork Paint                                                                                                                                             |
| Location(s):      | Trim, Doors, Secondary Closets Trim, Guest Bath Millwork, Pool Bath Millwork, Master Closet Millwork, Bath 03 Millwork, Bath 04 Millwork, Bath 05 Millwork |
| Model Number:     | OC-17                                                                                                                                                      |
| Finish:           | Satin                                                                                                                                                      |
| Drywall Level:    | -                                                                                                                                                          |
| Primer:           | -                                                                                                                                                          |
| General Notes:    |                                                                                                                                                            |
| Vendor Contact:   | By GC                                                                                                                                                      |
| More Information: | building@manolodesignstudio.com                                                                                                                            |