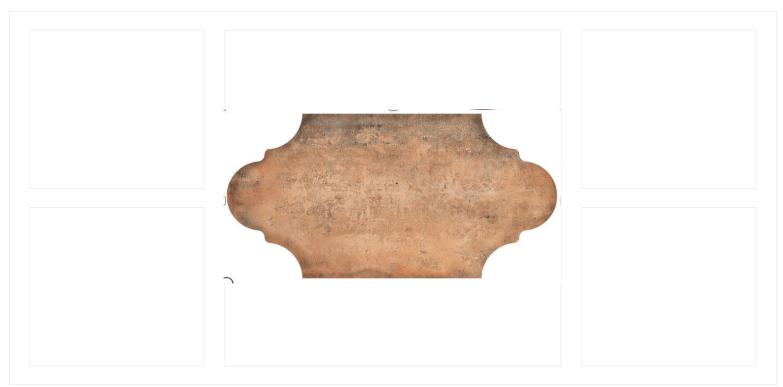

GENERAL NOTE: ALL DISCLAIMERS & GENERAL NOTES DESCRIBED ON PAGE #2 ON THIS DOCUMENT APPLY TO THIS SELECTION BY MANOLO DESIGN STUDIO.

| Manufacturer:        | Somer Tile                                                                                                                                         |
|----------------------|----------------------------------------------------------------------------------------------------------------------------------------------------|
| <b>Product Name:</b> | Alhama Provenzal Cotto                                                                                                                             |
| Description:         | Porcelain Tile with Terra Cotta look                                                                                                               |
| Location(s):         | Bath 03 Floor                                                                                                                                      |
| Model Number:        | FCD6ACP                                                                                                                                            |
| Color:               | Terra Cotta                                                                                                                                        |
| Finish:              | Medium Sheen                                                                                                                                       |
| Size:                | 6"x13"                                                                                                                                             |
| Pattern:             | Running stack following shape of tile                                                                                                              |
| Grout:               | Mapei in                                                                                                                                           |
| Finish Edge Profile: | -                                                                                                                                                  |
| General Notes:       | Minimal grout lines. Tile shall be laid to account for the least amount of cut tiles. Please notify designer if pattern layout causes sliver cuts. |
| Vendor Contact:      | Jamie Robinson @ Prosource I jamier@prosourcetexas.com I 214.742.3300                                                                              |
| More Information:    | building@manolodesignstudio.com                                                                                                                    |