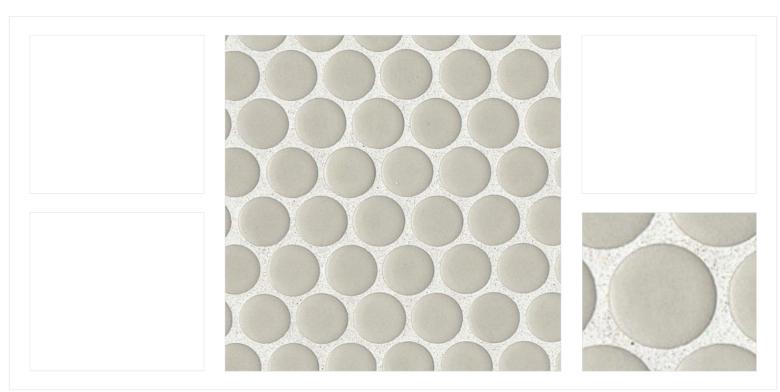

GENERAL NOTE: ALL DISCLAIMERS & GENERAL NOTES DESCRIBED ON PAGE #2 ON THIS DOCUMENT APPLY TO THIS SELECTION BY MANOLO DESIGN STUDIO

| Manufacturer:        | Bedrosians                                                                                                                                         |
|----------------------|----------------------------------------------------------------------------------------------------------------------------------------------------|
| <b>Product Name:</b> | 360                                                                                                                                                |
| Description:         | -                                                                                                                                                  |
| Location(s):         | Pool Bath Shower Floor                                                                                                                             |
| Model Number:        | DEC360DOG34G                                                                                                                                       |
| Color:               | Dove Gray                                                                                                                                          |
| Finish:              | Glossy                                                                                                                                             |
| Size:                | 3/4                                                                                                                                                |
| Pattern:             | Mosaic                                                                                                                                             |
| Grout:               | -                                                                                                                                                  |
| Finish Edge Profile: | -                                                                                                                                                  |
| General Notes:       | Minimal grout lines. Tile shall be laid to account for the least amount of cut tiles. Please notify designer if pattern layout causes sliver cuts. |
| Vendor Contact:      | Jamie Robinson @ Prosource I jamier@prosourcetexas.com I 214.742.3300                                                                              |
| More Information:    | building@manolodesignstudio.com                                                                                                                    |