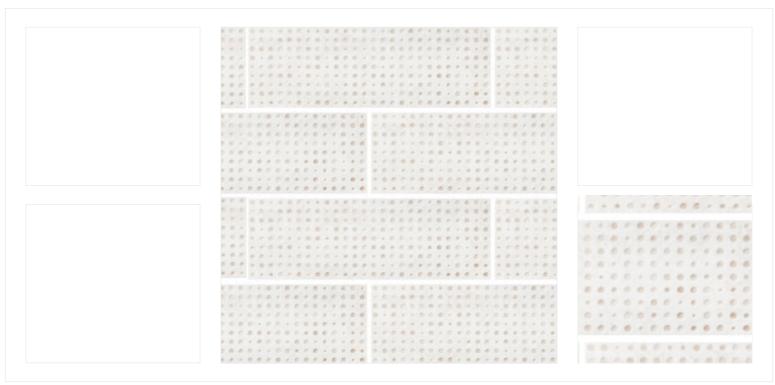

GENERAL NOTE: ALL DISCLAIMERS & GENERAL NOTES DESCRIBED ON PAGE #2 ON THIS DOCUMENT APPLY TO THIS SELECTION BY MANOLO DESIGN STUDIO

| Manufacturer:        | Harvy Pearla                                                                                                                                       |
|----------------------|----------------------------------------------------------------------------------------------------------------------------------------------------|
| Product Name:        | Industiral                                                                                                                                         |
| Description:         | Textured dotted tile                                                                                                                               |
| Location(s):         | Bath 05 Shower Walls                                                                                                                               |
| Model Number:        | -                                                                                                                                                  |
| Color:               | Off White                                                                                                                                          |
| Finish:              | Matte                                                                                                                                              |
| Size:                | 10" X 30"                                                                                                                                          |
| Pattern:             | 1/2 Offset                                                                                                                                         |
| Grout:               | Mapei in                                                                                                                                           |
| Finish Edge Profile: | Jolly Schluter in Matte White                                                                                                                      |
| General Notes:       | Minimal grout lines. Tile shall be laid to account for the least amount of cut tiles. Please notify designer if pattern layout causes sliver cuts. |
| Vendor Contact:      | Jamie Robinson @ Prosource I jamier@prosourcetexas.com I 214.742.3300                                                                              |
| More Information:    | building@manolodesignstudio.com                                                                                                                    |