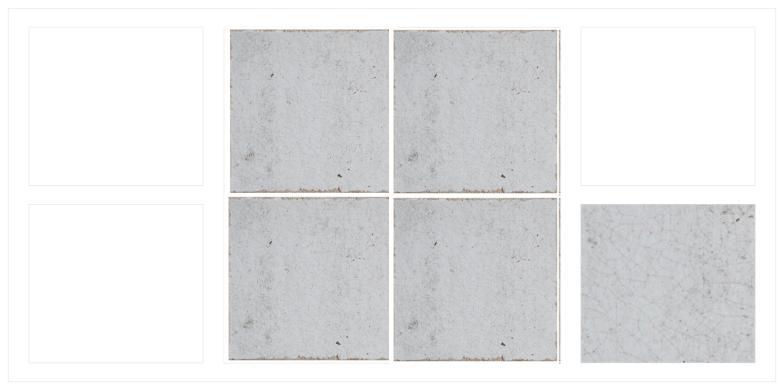

GENERAL NOTE: ALL DISCLAIMERS & GENERAL NOTES DESCRIBED ON PAGE #2 ON THIS DOCUMENT APPLY TO THIS SELECTION BY MANOLO DESIGN STUDIO

| Manufacturer:        | The Tile Shop                                                                                                                                      |
|----------------------|----------------------------------------------------------------------------------------------------------------------------------------------------|
| <b>Product Name:</b> | Annie Selke Artisinal                                                                                                                              |
| Description:         | Crackled and distressed tile                                                                                                                       |
| Location(s):         | Bath 03 Shower Walls                                                                                                                               |
| Model Number:        | 496155                                                                                                                                             |
| Color:               | Pearl Grey                                                                                                                                         |
| Finish:              | Satin                                                                                                                                              |
| Size:                | 6"sq                                                                                                                                               |
| Pattern:             | Stacked                                                                                                                                            |
| Grout:               | Mapei                                                                                                                                              |
| Finish Edge Profile: | Enclosed in SS-03                                                                                                                                  |
| General Notes:       | Minimal grout lines. Tile shall be laid to account for the least amount of cut tiles. Please notify designer if pattern layout causes sliver cuts. |
| Vendor Contact:      | Jamie Robinson @ Prosource I jamier@prosourcetexas.com I 214.742.3300                                                                              |
| More Information:    | building@manolodesignstudio.com                                                                                                                    |