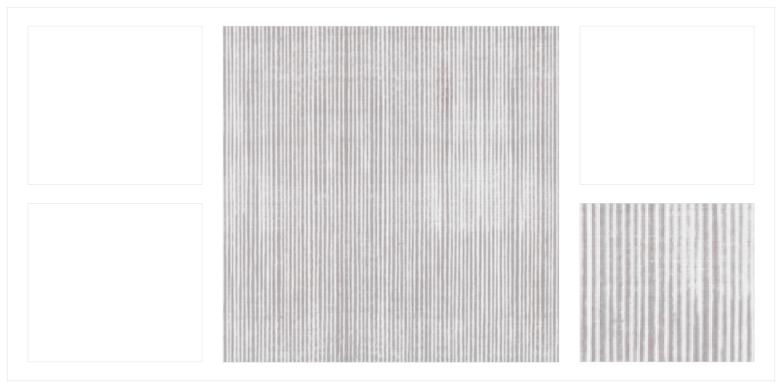

GENERAL NOTE: ALL DISCLAIMERS & GENERAL NOTES DESCRIBED ON PAGE #2 ON THIS DOCUMENT APPLY TO THIS SELECTION BY MANOLO DESIGN STUDIO

| Manufacturer:        | Annie Selke                                                                                                                                        |
|----------------------|----------------------------------------------------------------------------------------------------------------------------------------------------|
| Product Name:        | Watercolor Lines                                                                                                                                   |
| Description:         | -                                                                                                                                                  |
| Location(s):         | Guest Bath Floor Tile                                                                                                                              |
| Model Number:        | 680959                                                                                                                                             |
| Color:               | Pearl Grey                                                                                                                                         |
| Finish:              | Matte                                                                                                                                              |
| Size:                | 13" sq                                                                                                                                             |
| Pattern:             | Stacked                                                                                                                                            |
| Grout:               | Mapei in                                                                                                                                           |
| Finish Edge Profile: | -                                                                                                                                                  |
| General Notes:       | Minimal grout lines. Tile shall be laid to account for the least amount of cut tiles. Please notify designer if pattern layout causes sliver cuts. |
| Vendor Contact:      | Jamie Robinson @ Prosource I jamier@prosourcetexas.com I 214.742.3300                                                                              |
| More Information:    | building@manolodesignstudio.com                                                                                                                    |