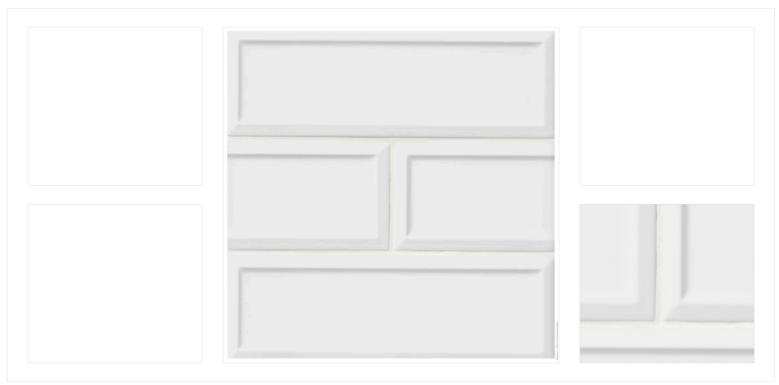

GENERAL NOTE: ALL DISCLAIMERS & GENERAL NOTES DESCRIBED ON PAGE #2 ON THIS DOCUMENT APPLY TO THIS SELECTION BY MANOLO DESIGN STUDIO

| Manufacturer:        | The Tile Shop                                                                                                                                      |
|----------------------|----------------------------------------------------------------------------------------------------------------------------------------------------|
| Product Name:        | Imperial Frame                                                                                                                                     |
| Description:         | Frame detail wrapping tile, 3D effect                                                                                                              |
| Location(s):         | Pool Bath Shower Walls                                                                                                                             |
| Model Number:        | 495632                                                                                                                                             |
| Color:               | Bianco                                                                                                                                             |
| Finish:              | Glossy                                                                                                                                             |
| Size:                | 4"x12"                                                                                                                                             |
| Pattern:             | 1/2 Offset                                                                                                                                         |
| Grout:               | Mapei in Avalance                                                                                                                                  |
| Finish Edge Profile: | Enclosed in SS-03                                                                                                                                  |
| General Notes:       | Minimal grout lines. Tile shall be laid to account for the least amount of cut tiles. Please notify designer if pattern layout causes sliver cuts. |
| Vendor Contact:      | Jamie Robinson @ Prosource I jamier@prosourcetexas.com I 214.742.3300                                                                              |
| More Information:    | building@manolodesignstudio.com                                                                                                                    |