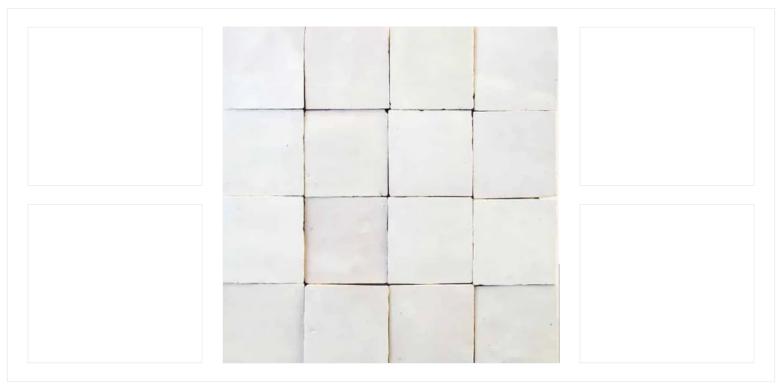

GENERAL NOTE: ALL DISCLAIMERS & GENERAL NOTES DESCRIBED ON PAGE #2 ON THIS DOCUMENT APPLYTO THIS SELECTION BY MANOLO DESIGN STUDIO

| Manufacturer:        | Zia Tile                                                                                                                                           |
|----------------------|----------------------------------------------------------------------------------------------------------------------------------------------------|
| Product Name:        | Zellige Square                                                                                                                                     |
| Description:         | Handmade square tiles, size variation to be expected                                                                                               |
| Location(s):         | Master Bath Shower Wall                                                                                                                            |
| Model Number:        | -                                                                                                                                                  |
| Color:               | Pure White                                                                                                                                         |
| Finish:              | Glossy                                                                                                                                             |
| Size:                | 4"x4"                                                                                                                                              |
| Pattern:             | Stacked                                                                                                                                            |
| Grout:               | Mapei in Avalance                                                                                                                                  |
| Finish Edge Profile: | Enclosed in SS-02                                                                                                                                  |
| General Notes:       | Minimal grout lines. Tile shall be laid to account for the least amount of cut tiles. Please notify designer if pattern layout causes sliver cuts. |
| Vendor Contact:      | Jamie Robinson @ Prosource I jamier@prosourcetexas.com I 214.742.3300                                                                              |
| More Information:    | building@manolodesignstudio.com                                                                                                                    |