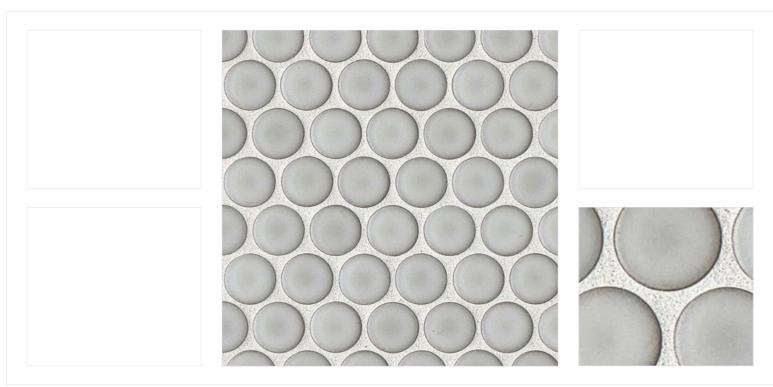

GENERAL NOTE: ALL DISCLAIMERS & GENERAL NOTES DESCRIBED ON PAGE #2 ON THIS DOCUMENT APPLY TO THIS SELECTION BY MANOLO DESIGN STUDIO.

| Manufacturer:        | Dal-tile Dal-tile                                                                                                                                  |
|----------------------|----------------------------------------------------------------------------------------------------------------------------------------------------|
| <b>Product Name:</b> | Keystone                                                                                                                                           |
| Description:         | -                                                                                                                                                  |
| Location(s):         | Guest Bath Shower Floor                                                                                                                            |
| Model Number:        | D617                                                                                                                                               |
| Color:               | Artic White                                                                                                                                        |
| Finish:              | Honed                                                                                                                                              |
| Size:                | 2x2 Mosaic                                                                                                                                         |
| Pattern:             | Mosaic Pattern                                                                                                                                     |
| Grout:               | Mapei in Avalance                                                                                                                                  |
| Finish Edge Profile: | -                                                                                                                                                  |
| General Notes:       | Minimal grout lines. Tile shall be laid to account for the least amount of cut tiles. Please notify designer if pattern layout causes sliver cuts. |
| Vendor Contact:      | Jamie Robinson @ Prosource I jamier@prosourcetexas.com I 214.742.3300                                                                              |
| More Information:    | building@manolodesignstudio.com                                                                                                                    |