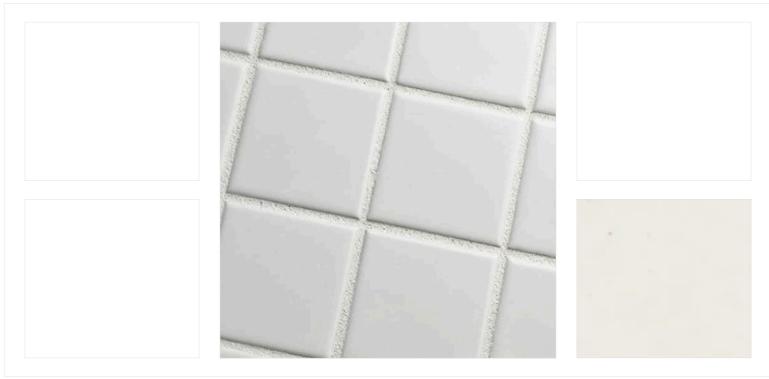

GENERAL NOTE: ALL DISCLAIMERS & GENERAL NOTES DESCRIBED ON PAGE #2 ON THIS DOCUMENT APPLY TO THIS SELECTION BY MANOLO DESIGN STUDIO.

| Manufacturer:        | Dal-tile Dal-tile                                                                                                                                  |
|----------------------|----------------------------------------------------------------------------------------------------------------------------------------------------|
| <b>Product Name:</b> | Keystone                                                                                                                                           |
| Description:         | -                                                                                                                                                  |
| Location(s):         | Guest Bath Shower Floor                                                                                                                            |
| Model Number:        | D617                                                                                                                                               |
| Color:               | Artic White                                                                                                                                        |
| Finish:              | Honed                                                                                                                                              |
| Size:                | 2x2 Mosaic                                                                                                                                         |
| Pattern:             | Mosaic Pattern                                                                                                                                     |
| Grout:               | Mapei in Avalance                                                                                                                                  |
| Finish Edge Profile: | -                                                                                                                                                  |
| General Notes:       | Minimal grout lines. Tile shall be laid to account for the least amount of cut tiles. Please notify designer if pattern layout causes sliver cuts. |
| Vendor Contact:      | Jamie Robinson @ Prosource I jamier@prosourcetexas.com I 214.742.3300                                                                              |
| More Information:    | building@manolodesignstudio.com                                                                                                                    |