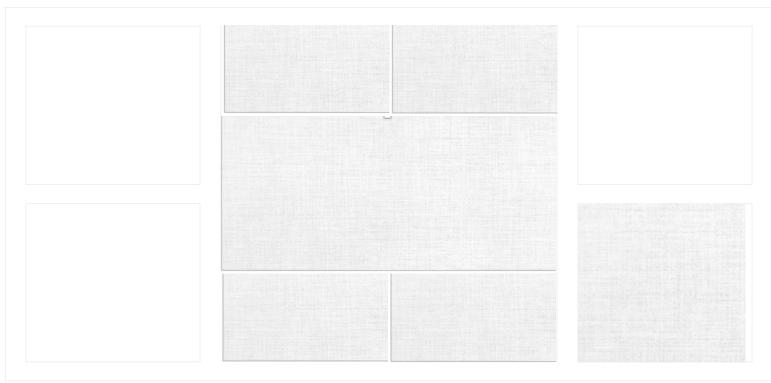

GENERAL NOTE: ALL DISCLAIMERS & GENERAL NOTES DESCRIBED ON PAGE #2 ON THIS DOCUMENT APPLY TO THIS SELECTION BY MANOLO DESIGN STUDIO

| Manufacturer:        | Harvy Pearla                                                                                                                                       |
|----------------------|----------------------------------------------------------------------------------------------------------------------------------------------------|
| Product Name:        | Industiral                                                                                                                                         |
| Description:         | Textured dotted tile                                                                                                                               |
| Location(s):         | Bath 05 Shower Walls                                                                                                                               |
| Model Number:        | -                                                                                                                                                  |
| Color:               | Off White                                                                                                                                          |
| Finish:              | Matte                                                                                                                                              |
| Size:                | 10" X 30"                                                                                                                                          |
| Pattern:             | 1/2 Offset                                                                                                                                         |
| Grout:               | Mapei in                                                                                                                                           |
| Finish Edge Profile: | Jolly Schluter in Matte White                                                                                                                      |
| General Notes:       | Minimal grout lines. Tile shall be laid to account for the least amount of cut tiles. Please notify designer if pattern layout causes sliver cuts. |
| Vendor Contact:      | Jamie Robinson @ Prosource I jamier@prosourcetexas.com I 214.742.3300                                                                              |
| More Information:    | building@manolodesignstudio.com                                                                                                                    |