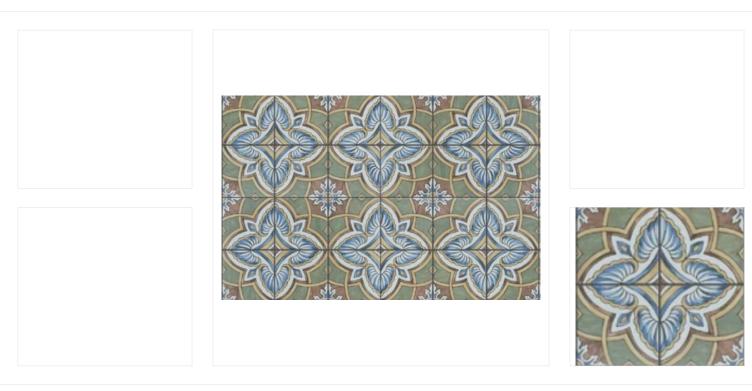

SENERAL NOTE: ALL DISCLAIMERS & GENERAL NOTES DESCRIBED ON PAGE #2 ON THIS DOCUMENT APPLY TO THIS SELECTION BY MANOLO DESIGN STUDIO.

| Manufacturer:        | Cybele Tile                                                                                                                                        |
|----------------------|----------------------------------------------------------------------------------------------------------------------------------------------------|
| Product Name:        | Patterned Tile                                                                                                                                     |
| Description:         | Decorative Wall tile                                                                                                                               |
| Location(s):         | Kitchen Backsplash Tile                                                                                                                            |
| Model Number:        | -                                                                                                                                                  |
| Color:               | Blue Gray                                                                                                                                          |
| Finish:              | Matte                                                                                                                                              |
| Size:                | 6" sq                                                                                                                                              |
| Pattern:             | Stacked to follow pattern                                                                                                                          |
| Grout:               | Mapei in                                                                                                                                           |
| Finish Edge Profile: | Tile is enclosed, No edge detail needed.                                                                                                           |
| General Notes:       | Minimal grout lines. Tile shall be laid to account for the least amount of cut tiles. Please notify designer if pattern layout causes sliver cuts. |
| Vendor Contact:      | Jamie Robinson @ Prosource I jamier@prosourcetexas.com I 214.742.3300                                                                              |
| More Information:    | building@manolodesignstudio.com                                                                                                                    |