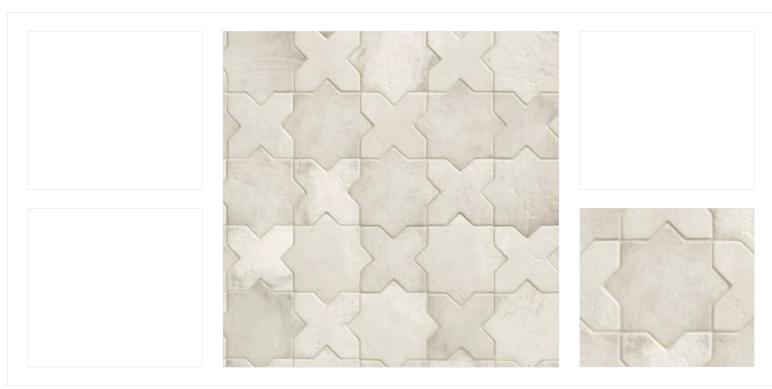

GENERAL NOTE: ALL DISCLAIMERS & GENERAL NOTES DESCRIBED ON PAGE #2 ON THIS DOCUMENT APPLY TO THIS SELECTION BY MANOLO DESIGN STUDIO

| Manufacturer:        | TileBar                                                                                                                                            |
|----------------------|----------------------------------------------------------------------------------------------------------------------------------------------------|
| <b>Product Name:</b> | Parma Star & Cross                                                                                                                                 |
| Description:         | Terra Cotta look porcelain tile                                                                                                                    |
| Location(s):         | Bar Backsplash                                                                                                                                     |
| Model Number:        | -                                                                                                                                                  |
| Color:               | White                                                                                                                                              |
| Finish:              | Matte                                                                                                                                              |
| Size:                | 6" (6.10x6.10)                                                                                                                                     |
| Pattern:             | Pattern is determined by tile shates                                                                                                               |
| Grout:               | -                                                                                                                                                  |
| Finish Edge Profile: | -                                                                                                                                                  |
| General Notes:       | Minimal grout lines. Tile shall be laid to account for the least amount of cut tiles. Please notify designer if pattern layout causes sliver cuts. |
| Vendor Contact:      | Jamie Robinson @ Prosource I jamier@prosourcetexas.com I 214.742.3300                                                                              |
| More Information:    | building@manolodesignstudio.com                                                                                                                    |