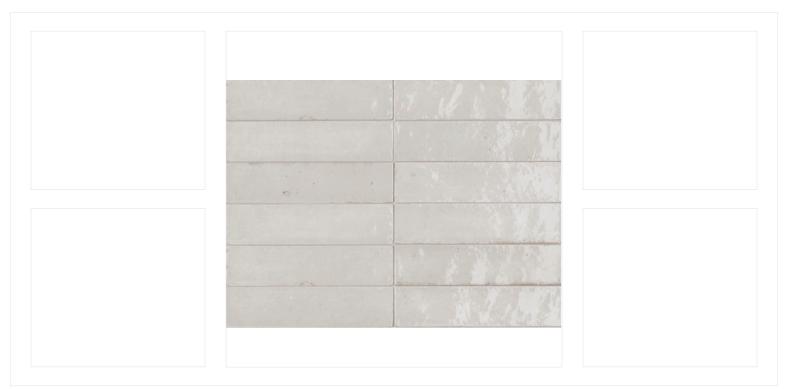

GENERAL NOTE: ALL DISCLAIMERS & GENERAL NOTES DESCRIBED ON PAGE #2 ON THIS DOCUMENT APPLY TO THIS SELECTION BY MANOLO DESIGN STUDIO.

| Manufacturer:        | Somer Tile                                                                                                                                         |
|----------------------|----------------------------------------------------------------------------------------------------------------------------------------------------|
| <b>Product Name:</b> | Alhama Provenzal Cotto                                                                                                                             |
| Description:         | Porcelain Tile with Terra Cotta look                                                                                                               |
| Location(s):         | Bath 03 Floor                                                                                                                                      |
| Model Number:        | FCD6ACP                                                                                                                                            |
| Color:               | Terra Cotta                                                                                                                                        |
| Finish:              | Medium Sheen                                                                                                                                       |
| Size:                | 6"x13"                                                                                                                                             |
| Pattern:             | Running stack following shape of tile                                                                                                              |
| Grout:               | Mapei in                                                                                                                                           |
| Finish Edge Profile: | -                                                                                                                                                  |
| General Notes:       | Minimal grout lines. Tile shall be laid to account for the least amount of cut tiles. Please notify designer if pattern layout causes sliver cuts. |
| Vendor Contact:      | Jamie Robinson @ Prosource I jamier@prosourcetexas.com I 214.742.3300                                                                              |
| More Information:    | building@manolodesignstudio.com                                                                                                                    |