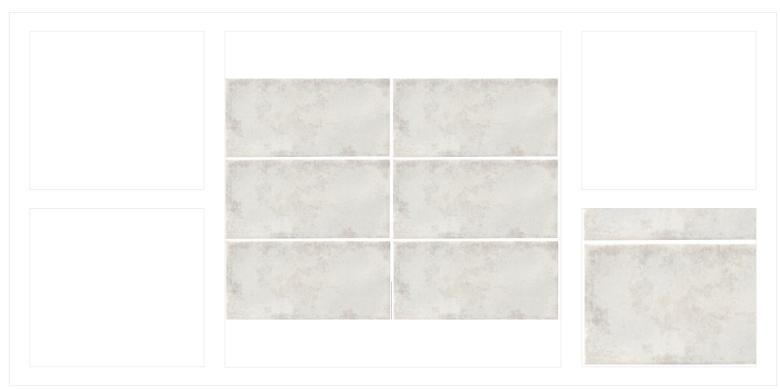

GENERAL NOTE: ALL DISCLAIMERS & GENERAL NOTES DESCRIBED ON PAGE #2 ON THIS DOCUMENT APPLY TO THIS SELECTION BY MANOLO DESIGN STUDIO

| Manufacturer:        | Somner Tile                                                                                                                                        |
|----------------------|----------------------------------------------------------------------------------------------------------------------------------------------------|
| Product Name:        | Biarritz                                                                                                                                           |
| Description:         | Textured and weathered tile                                                                                                                        |
| Location(s):         | Guest Bath Shower Walls                                                                                                                            |
| Model Number:        | WMZ32BZWT                                                                                                                                          |
| Color:               | White                                                                                                                                              |
| Finish:              | Glossy                                                                                                                                             |
| Size:                | 3x12                                                                                                                                               |
| Pattern:             | Stacked                                                                                                                                            |
| Grout:               | Mapei in                                                                                                                                           |
| Finish Edge Profile: | Enclosed in SS-02                                                                                                                                  |
| General Notes:       | Minimal grout lines. Tile shall be laid to account for the least amount of cut tiles. Please notify designer if pattern layout causes sliver cuts. |
| Vendor Contact:      | Jamie Robinson @ Prosource I jamier@prosourcetexas.com I 214.742.3300                                                                              |
| More Information:    | building@manolodesignstudio.com                                                                                                                    |