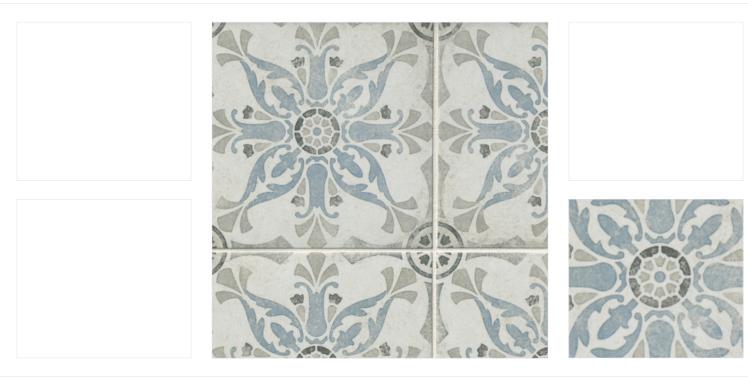

GENERAL NOTE: ALL DISCLAIMERS & GENERAL NOTES DESCRIBED ON PAGE #2 ON THIS DOCUMENT APPLY TO THIS SELECTION BY MANOLO DESIGN STUDIO

| Manufacturer:        | Annie Selke                                                                                                                                        |
|----------------------|----------------------------------------------------------------------------------------------------------------------------------------------------|
| Product Name:        | Watercolor Lines                                                                                                                                   |
| Description:         | -                                                                                                                                                  |
| Location(s):         | Guest Bath Floor Tile                                                                                                                              |
| Model Number:        | 680959                                                                                                                                             |
| Color:               | Pearl Grey                                                                                                                                         |
| Finish:              | Matte                                                                                                                                              |
| Size:                | 13" sq                                                                                                                                             |
| Pattern:             | Stacked                                                                                                                                            |
| Grout:               | Mapei in                                                                                                                                           |
| Finish Edge Profile: | -                                                                                                                                                  |
| General Notes:       | Minimal grout lines. Tile shall be laid to account for the least amount of cut tiles. Please notify designer if pattern layout causes sliver cuts. |
| Vendor Contact:      | Jamie Robinson @ Prosource I jamier@prosourcetexas.com I 214.742.3300                                                                              |
| More Information:    | building@manolodesignstudio.com                                                                                                                    |