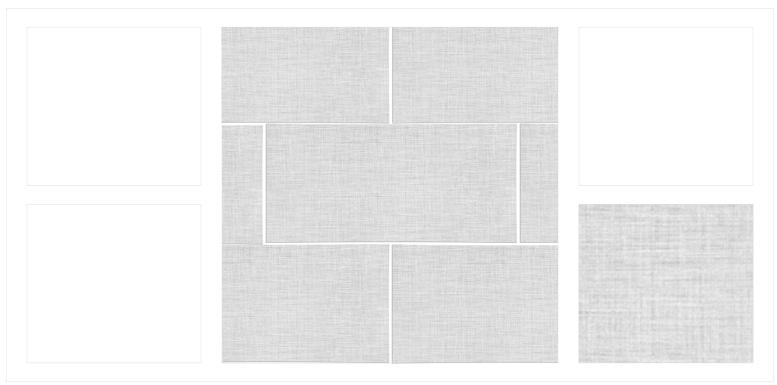

GENERAL NOTE: ALL DISCLAIMERS & GENERAL NOTES DESCRIBED ON PAGE #2 ON THIS DOCUMENT APPLY TO THIS SELECTION BY MANOLO DESIGN STUDIO

| Manufacturer:        | Annie Selke                                                                                                                                        |
|----------------------|----------------------------------------------------------------------------------------------------------------------------------------------------|
| Product Name:        | Watercolor Lines                                                                                                                                   |
| Description:         | -                                                                                                                                                  |
| Location(s):         | Guest Bath Floor Tile                                                                                                                              |
| Model Number:        | 680959                                                                                                                                             |
| Color:               | Pearl Grey                                                                                                                                         |
| Finish:              | Matte                                                                                                                                              |
| Size:                | 13" sq                                                                                                                                             |
| Pattern:             | Stacked                                                                                                                                            |
| Grout:               | Mapei in                                                                                                                                           |
| Finish Edge Profile: | -                                                                                                                                                  |
| General Notes:       | Minimal grout lines. Tile shall be laid to account for the least amount of cut tiles. Please notify designer if pattern layout causes sliver cuts. |
| Vendor Contact:      | Jamie Robinson @ Prosource I jamier@prosourcetexas.com I 214.742.3300                                                                              |
| More Information:    | building@manolodesignstudio.com                                                                                                                    |