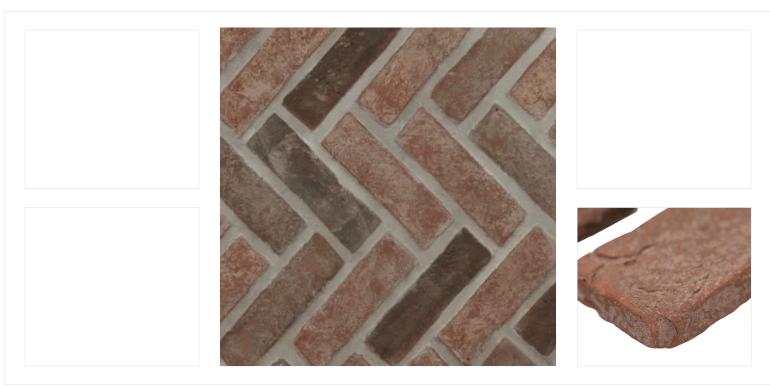

GENERAL NOTE: ALL DISCLAIMERS & GENERAL NOTES DESCRIBED ON PAGE #2 ON THIS DOCUMENT APPLY TO THIS SELECTION BY MANOLO DESIGN STUDIO.

| Manufacturer:        | MSI                                                                         |
|----------------------|-----------------------------------------------------------------------------|
| Product Name:        | Noble Red Brick                                                             |
| Description:         | Thin brick tile on mesh back                                                |
| Location(s):         | Utility Floor                                                               |
| Model Number:        | SMOT-CLAHB-NOBRED2.25X7.5                                                   |
| Color:               | Red                                                                         |
| Finish:              | Tumbled                                                                     |
| Size:                | 2.5x7.5                                                                     |
| Pattern:             | Herringbone                                                                 |
| Grout:               | -                                                                           |
| Finish Edge Profile: | -                                                                           |
| General Notes:       | 1/4 grout lines. Reference floor finsih plan for direction of tile pattern. |
| Vendor Contact:      | Jamie Robinson @ Prosource I jamier@prosourcetexas.com I 214.742.3300       |
| More Information:    | building@manolodesignstudio.com                                             |