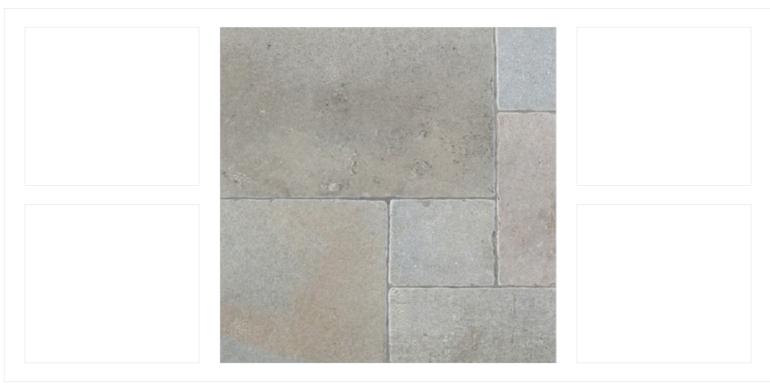

GENERAL NOTE: ALL DISCLAIMERS & GENERAL NOTES DESCRIBED ON PAGE #2 ON THIS DOCUMENT APPLYTO THIS SELECTION BY MANOLO DESIGN STUDIO

| Manufacturer:        | OPTIONS PER JAMIE                                                                                                                                  |
|----------------------|----------------------------------------------------------------------------------------------------------------------------------------------------|
| <b>Product Name:</b> | -                                                                                                                                                  |
| Description:         | Limestone or Travertine Tile                                                                                                                       |
| Location(s):         | Master Bath Floor                                                                                                                                  |
| Model Number:        | -                                                                                                                                                  |
| Color:               | -                                                                                                                                                  |
| Finish:              | -                                                                                                                                                  |
| Size:                | -                                                                                                                                                  |
| Pattern:             | Versaille Pattern                                                                                                                                  |
| Grout:               | -                                                                                                                                                  |
| Finish Edge Profile: | -                                                                                                                                                  |
| General Notes:       | Minimal grout lines. Tile shall be laid to account for the least amount of cut tiles. Please notify designer if pattern layout causes sliver cuts. |
| Vendor Contact:      | Jamie Robinson @ Prosource I jamier@prosourcetexas.com I 214.742.3300                                                                              |
| More Information:    | building@manolodesignstudio.com                                                                                                                    |