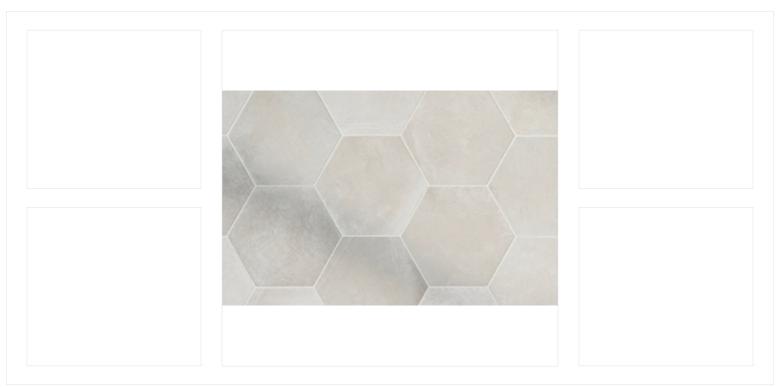

GENERAL NOTE: ALL DISCLAIMERS & GENERAL NOTES DESCRIBED ON PAGE #2 ON THIS DOCUMENT APPLY TO THIS SELECTION BY MANOLO DESIGN STUDIO.

| Manufacturer:        | The Tile Shop                                                                                                                                      |
|----------------------|----------------------------------------------------------------------------------------------------------------------------------------------------|
| <b>Product Name:</b> | Nord                                                                                                                                               |
| Description:         | 8" Hex Tile                                                                                                                                        |
| Location(s):         | Bath 04 Floor & Shower Floor                                                                                                                       |
| Model Number:        | 680443                                                                                                                                             |
| Color:               | Ris                                                                                                                                                |
| Finish:              | Matte                                                                                                                                              |
| Size:                | 8" Hex                                                                                                                                             |
| Pattern:             | Stacked Hex                                                                                                                                        |
| Grout:               | Mapei in Avalance                                                                                                                                  |
| Finish Edge Profile: | -                                                                                                                                                  |
| General Notes:       | Minimal grout lines. Tile shall be laid to account for the least amount of cut tiles. Please notify designer if pattern layout causes sliver cuts. |
| Vendor Contact:      | Jamie Robinson @ Prosource I jamier@prosourcetexas.com I 214.742.3300                                                                              |
| More Information:    | building@manolodesignstudio.com                                                                                                                    |