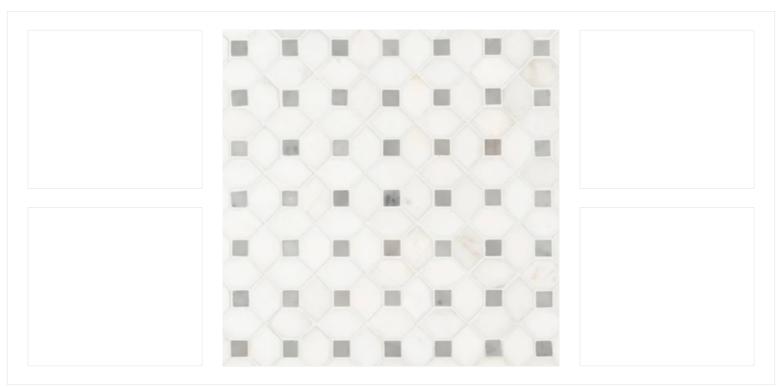

GENERAL NOTE: ALL DISCLAIMERS & GENERAL NOTES DESCRIBED ON PAGE #2 ON THIS DOCUMENT APPLY TO THIS SELECTION BY MANOLO DESIGN STUDIO

| Manufacturer:        | Bedrosians                                                                                                                                         |
|----------------------|----------------------------------------------------------------------------------------------------------------------------------------------------|
| Product Name:        | Essex                                                                                                                                              |
| Description:         | -                                                                                                                                                  |
| Location(s):         | Master Bath Shower Floor                                                                                                                           |
| Model Number:        | MRBBASWEA-ES                                                                                                                                       |
| Color:               | White & Gray                                                                                                                                       |
| Finish:              | Honed                                                                                                                                              |
| Size:                | -                                                                                                                                                  |
| Pattern:             | Mosaic                                                                                                                                             |
| Grout:               | Mapei in Avalance                                                                                                                                  |
| Finish Edge Profile: | -                                                                                                                                                  |
| General Notes:       | Minimal grout lines. Tile shall be laid to account for the least amount of cut tiles. Please notify designer if pattern layout causes sliver cuts. |
| Vendor Contact:      | Jamie Robinson @ Prosource I jamier@prosourcetexas.com I 214.742.3300                                                                              |
| More Information:    | building@manolodesignstudio.com                                                                                                                    |