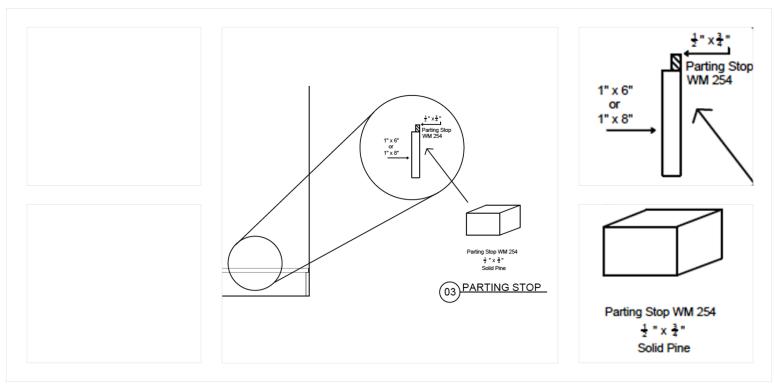

### PROJECT NAME: **3025 BRYN MAWR**

SENERAL NOTE; ALL DISCLAIMERS & GENERAL NOTES DESCRIBED ON PAGE #2 ON THIS DOCUMENT APPLY TO THIS SELECTION BY MANOLO DESIGN STUDIO.

| Manufacturer:        | BMC                                                           |
|----------------------|---------------------------------------------------------------|
| Collection:          | -                                                             |
| <b>Product Name:</b> | Parting Stop                                                  |
| Location(s):         | Above basebooard throughout. Typical, Unless Noted Otherwise. |
| Description:         | -                                                             |
| Model Number:        | WM 254                                                        |
| Color:               | PT-02                                                         |
| Finish:              | Paint                                                         |
| Size:                | 3/4" x 1/2"                                                   |
| Nominal Lenghts:     | -                                                             |
| Material:            | -                                                             |
| General Notes:       |                                                               |
| Vendor Contact:      | -                                                             |
| More Information:    | building@manolodesignstudio.com                               |

### **TR-02**: