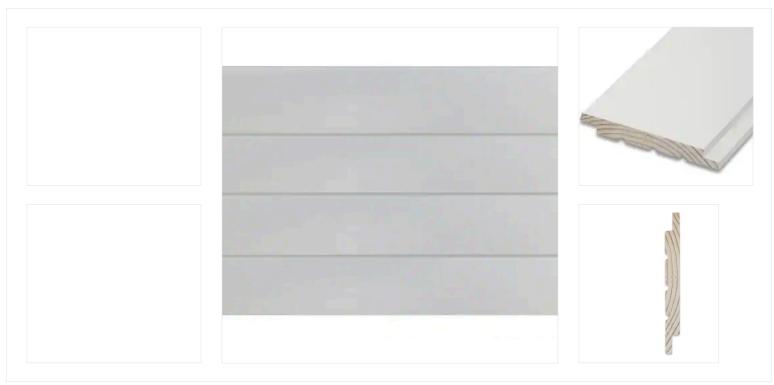

## PROJECT NAME: **3025 BRYN MAWR**

GENERAL NOTE: ALL DISCLAIMERS & GENERAL NOTES DESCRIBED ON PAGE #2 ON THIS DOCUMENT APPLYTO THIS SELECTION BY MANOLO DESIGN STUDIO

| Manufacturer:     | BMC                                |
|-------------------|------------------------------------|
| Collection:       | -                                  |
| Product Name:     | Pined Ship Lap Board               |
| Location(s):      | Butler Pantry, Pantry, Moms Office |
| Description:      | Exterior Siding                    |
| Model Number:     | -                                  |
| Color:            | EPT-01                             |
| Finish:           | Paint                              |
| Size:             | 9/16" x 5 1/4"                     |
| Nominal Lenghts:  | -                                  |
| Material:         | -                                  |
| General Notes:    |                                    |
| Vendor Contact:   | -                                  |
| More Information: | building@manolodesignstudio.com    |

 $\mathbf{TR} \overset{\underline{\mathsf{TAG}}:}{\bullet}$ 