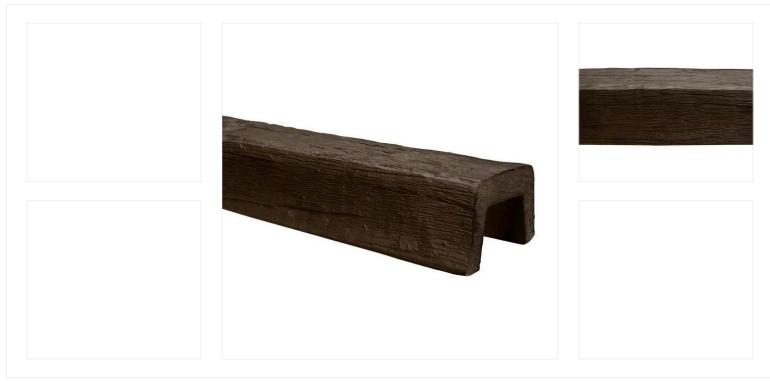

# PROJECT NAME: **3025 BRYN MAWR**

SENERAL NOTE: ALL DISCLAIMERS & GENERAL NOTES DESCRIBED ON PAGE #2 ON THIS DOCUMENT APPLY TO THIS SELECTION BY MANOLO DESIGN STUDIO

| Manufacturer:     | BMC                              |
|-------------------|----------------------------------|
| Collection:       | Red or White oak                 |
| Product Name:     | Wood Faux Beam                   |
| Location(s):      | Kitchen, Kitchen Breakfast       |
| Description:      | Decorative Beam                  |
| Model Number:     | -                                |
| Color:            | PT-09                            |
| Finish:           | Stain, Distressed, Rough Texture |
| Size:             | 8"x8"                            |
| Nominal Lenghts:  | -                                |
| Material:         | -                                |
| General Notes:    | G.C. to provide sample on-stie   |
| Vendor Contact:   |                                  |
| More Information: | building@manolodesignstudio.com  |