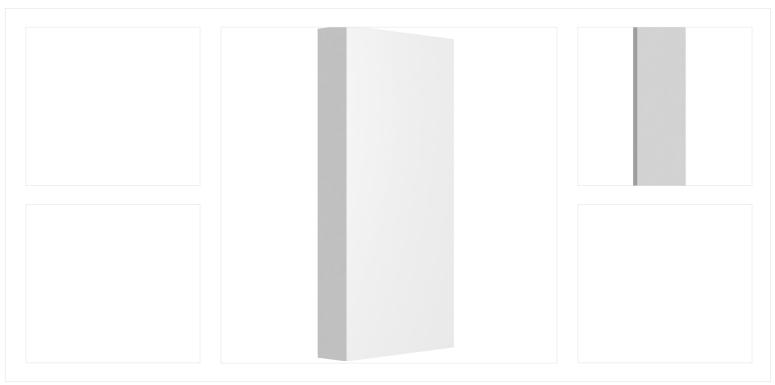

### PROJECT NAME: **3025 BRYN MAWR**

SENERAL NOTE; ALL DISCLAIMERS & GENERAL NOTES DESCRIBED ON PAGE #2 ON THIS DOCUMENT APPLY TO THIS SELECTION BY MANOLO DESIGN STUDIO.

| Manufacturer:        | BMC                                                           |
|----------------------|---------------------------------------------------------------|
| Collection:          | -                                                             |
| <b>Product Name:</b> | Parting Stop                                                  |
| Location(s):         | Above basebooard throughout. Typical, Unless Noted Otherwise. |
| Description:         | -                                                             |
| Model Number:        | WM 254                                                        |
| Color:               | PT-02                                                         |
| Finish:              | Paint                                                         |
| Size:                | 3/4" x 1/2"                                                   |
| Nominal Lenghts:     | -                                                             |
| Material:            | -                                                             |
| General Notes:       |                                                               |
| Vendor Contact:      | -                                                             |
| More Information:    | building@manolodesignstudio.com                               |

### **TR-02**: