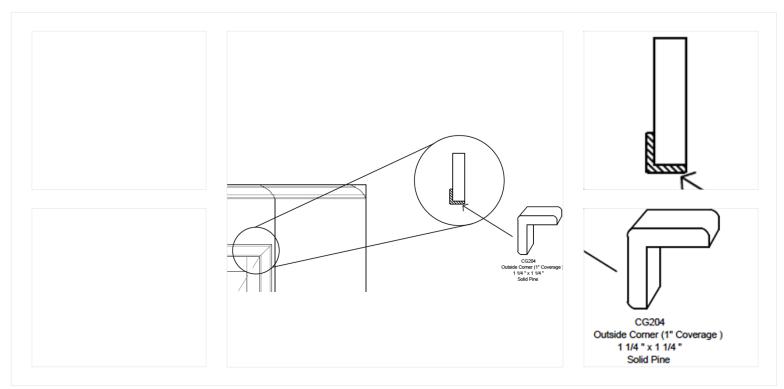

### **TR-02**:

## PROJECT NAME: **3025 BRYN MAWR**

SENERAL NOTE: ALL DISCLAIMERS & GENERAL NOTES DESCRIBED ON PAGE #2 ON THIS DOCUMENT APPLY TO THIS SELECTION BY MANOLO DESIGN STUDIO

| Manufacturer:     | BMC                                                              |
|-------------------|------------------------------------------------------------------|
| Collection:       | -                                                                |
| Product Name:     | Outside Corner                                                   |
| Location(s):      | Edge of door Casing throughout. Typical, Unless Noted Otherwise. |
| Description:      | Door casing                                                      |
| Model Number:     | CG204                                                            |
| Color:            | PT-02                                                            |
| Finish:           | Paint                                                            |
| Size:             | -1 1/4" x 1 1/4"                                                 |
| Nominal Lenghts:  | -                                                                |
| Material:         | -                                                                |
| General Notes:    |                                                                  |
| Vendor Contact:   | -                                                                |
| More Information: | building@manolodesignstudio.com                                  |