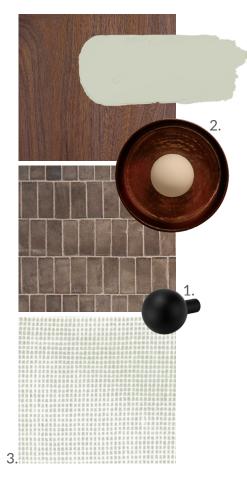

### KITCHEN

- 1. Lapidary Mosaic w/ Red Travertine | Cle Tile
  - 2. Calacatta Viola Field Tile | Anne Sacks
    - Terra Villa Terracotta Tile | Tilebar
       Terra Villa Terracotta Tile | Tilebar