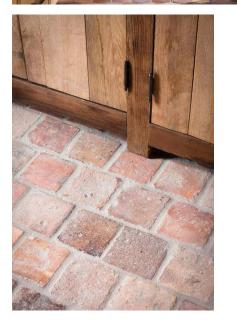

### MUDROOM

- Szilvassy Ceramic Disc Surface Mount | In Common With
   Mongolfiera Bianco | Rubelli