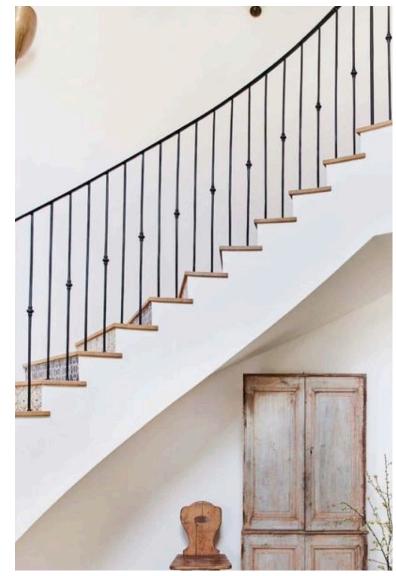

#### ENTRY HALL

The design intent for the entry hall looks to highlight the sculptural element of the staircase, as well as welcome the user to experience the beginnings of the material selections and what will be later revealed in the rest of the home.

- 1. White Oak, wide plank flooring | Northern Wide Plank
  - 2. Chèvre | Polished Plaster Co.
  - 3. Buff Titanium | Roi Elmaliah
- Meadow Stainless Steel Chair | The Good Living & Co.
   Brioni Console Table | Restoration Hardware