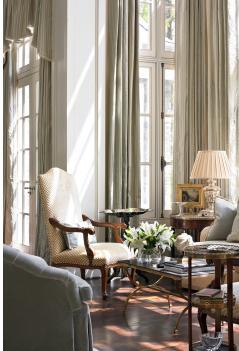

#### ENTRY HALL

The design intent for the entry hall looks to highlight the sculptural element of the staircase, as well as welcome the user to experience the beginnings of the material selections and what will be later revealed in the rest of the home.

- 1. White Oak, wide plank flooring | Northern Wide Plank
  - 2. Chèvre | Polished Plaster Co.
  - 3. Buff Titanium | Roi Elmaliah
- Meadow Stainless Steel Chair | The Good Living & Co.
   Brioni Console Table | Restoration Hardware