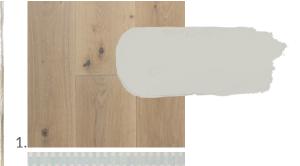

- 1. White Oak, wide plank flooring | Northern Wide Plank
  - 2. Chèvre | Polished Plaster Co.
  - 3. Buff Titanium | Roi Elmaliah
- Meadow Stainless Steel Chair | The Good Living & Co.
   Brioni Console Table | Restoration Hardware

- 1. Sodalite Blue Mediterranean Porcelain | New York Stone
- 2. White Oak, wide plank flooring | Northern Wide Plank
  - 3. Blunt Polished Nickel Knob | Spaces Within
    - 4. Chèvre | Polished Plaster Co.
- 5. Bond Union Wall Mounted Lavatory Faucet | Waterworks6. Antiqued Glass Molded Mirror | Restoration Hardware