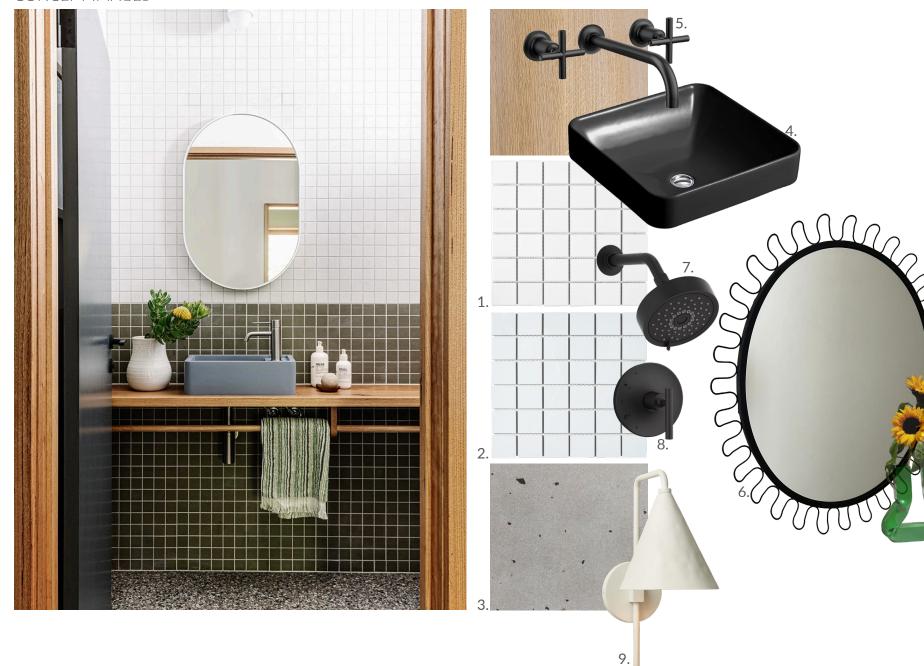

#### PRIMARY BATHROOM

#### CONCEPT IMAGES

The design intent for the <u>primary bathroom</u> is a mix of grand material application concepts, contrasted with soft material selections

Lapidary Mosaic w/ Beige Travertine | Cle Tile
 Metal Beveled Round Mirror | Restoration Hardware

3. Evergreen Quartzite | New York Stone

4. Henry Lavatory Faucet | Waterworks

5. Fallbrook 1 1/2" Leather Knob | Waterworks6. Fallbrook 8" Leather Cylinder Pull | Waterworks

7. Glaze Small Sconce | Arteriors

8. Ceric Free-standing Tub | **Kohler** 9. Henry Chronos Floor Mounted Tub Filler | **Waterworks** 

10. Gio Round Side Table | **Restoration Hardware** 

11. Statement Rain head Shower | Kohler

12. Purist Shower head | Kohler

13. WaterTile Body Spray | Kohler

14. Montauk Ceramic Tile | Tilebar