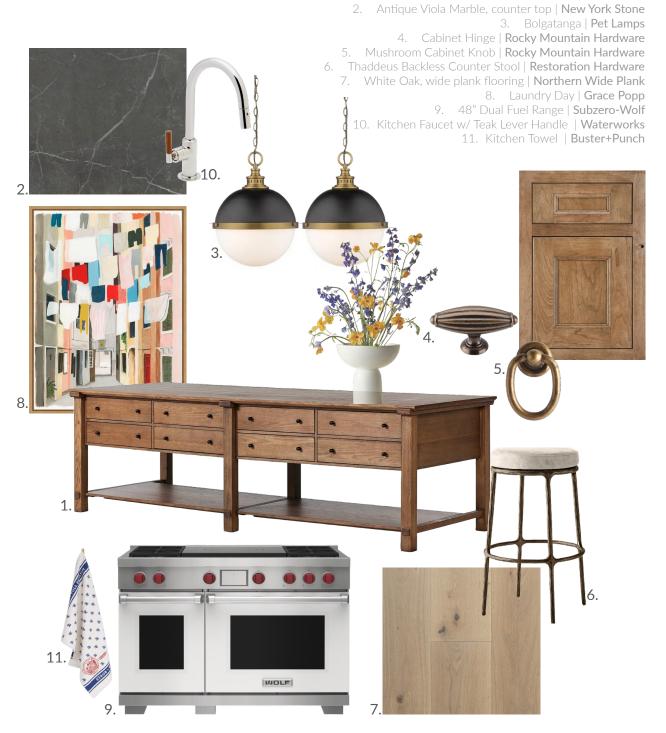

### WORK PANTRY

CONCEPT IMAGES

- Flamingo Quartzite | New York Stone
   Lucerne Flush Mount | Visual Comfort Studio
- 3. Sheer Linen In Burgundy Spot On Chalk | Rose Uniacke

  - Sloane 1" Velvet Border | Samuel & Sons
     Kennaston Cabinet Knob | Rejuvenation
     Edalyn™ By Studio Mcgee | Kohler