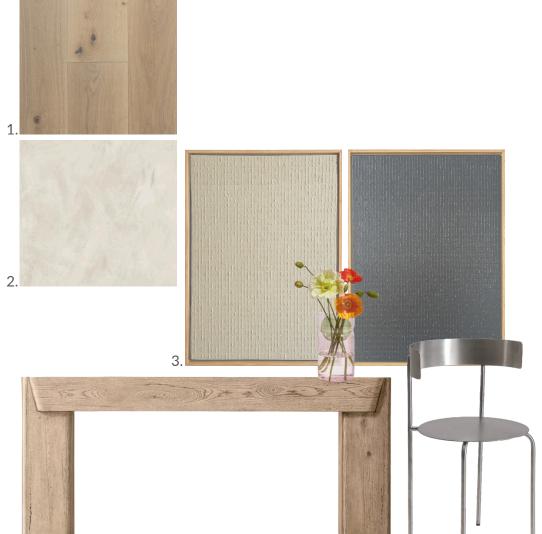

#### ENTRY HALL

The design intent for the entry hall looks to highlight the sculptural element of the staircase, as well as welcome the user to experience the beginnings of the material selections and what will be later revealed in the rest of the home.

- 1. White Oak, wide plank flooring | Northern Wide Plank
  - 2. Chèvre | Polished Plaster Co.
  - 3. Buff Titanium | Roi Elmaliah
- Meadow Stainless Steel Chair | The Good Living & Co.
   Brioni Console Table | Restoration Hardware