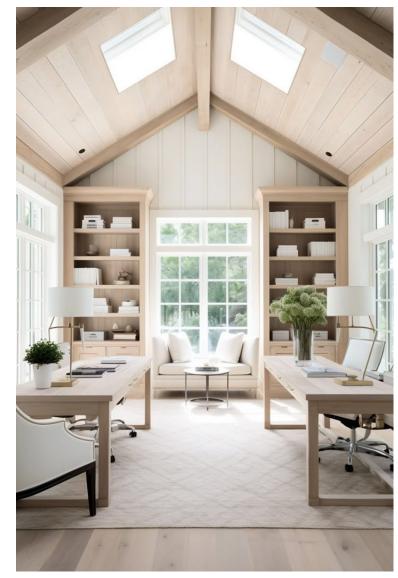

### OFFICE

#### CONCEPT IMAGES

The design intent for the office intends to bring as much natural light as possible into the space, to then accentuate the material selections and functionality of the space.

1. White Oak, wide plank flooring | Northern Wide Plank