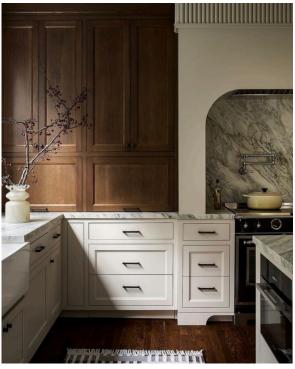

### WORK PANTRY

CONCEPT IMAGES

- Flamingo Quartzite | New York Stone
   Lucerne Flush Mount | Visual Comfort Studio
- 3. Sheer Linen In Burgundy Spot On Chalk | Rose Uniacke

  - Sloane 1" Velvet Border | Samuel & Sons
     Kennaston Cabinet Knob | Rejuvenation
     Edalyn™ By Studio Mcgee | Kohler