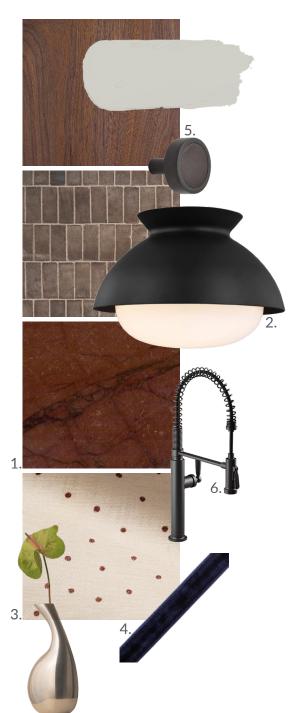

#### CONCEPT IMAGES

The design intent for the <u>wet bar</u> focuses on creating a high-impact moment by way of material selection, and the relationship of the adjacent spaces.

- 1. White Oak, wide plank flooring | Northern Wide Plank
  - 2. Breccia Paradiso Marble | New York Stone
  - 3. Antique Brass Metal Panels | Bendheim
  - Offcut by Josh Greene | Supply Showroom
     Augustine 3-Bulb Glass Chandelier | Goop
  - 5. Augustine 3-Bulb Glass Chandelier | Goop6. One Hole High Profile Bar Faucet | Waterworks
  - 7. Humboldt Knurled Button Knob | Plank Hardware