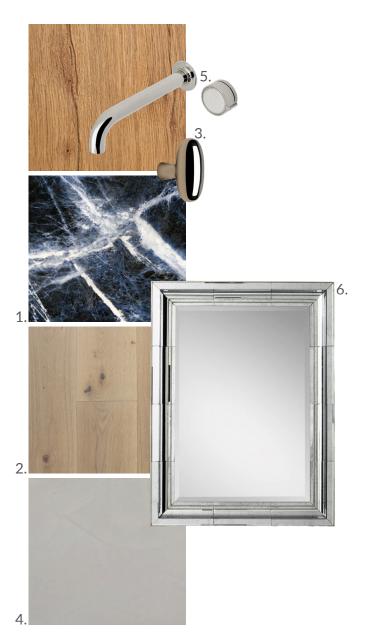

### POWDER ROOM

The design intent for the <u>powder room</u> looks to embrace a highly minimal aesthetic, as a means to escape everything else around it. While the adjacent spaces enjoy a higher functioning, this space shoots towards high functionality and high level of material application.

- 1. Sodalite Blue Mediterranean Porcelain | New York Stone
- 2. White Oak, wide plank flooring | Northern Wide Plank
  - 3. Blunt Polished Nickel Knob | Spaces Within
    - 4. Chèvre | Polished Plaster Co.
- 5. Bond Union Wall Mounted Lavatory Faucet | Waterworks6. Antiqued Glass Molded Mirror | Restoration Hardware