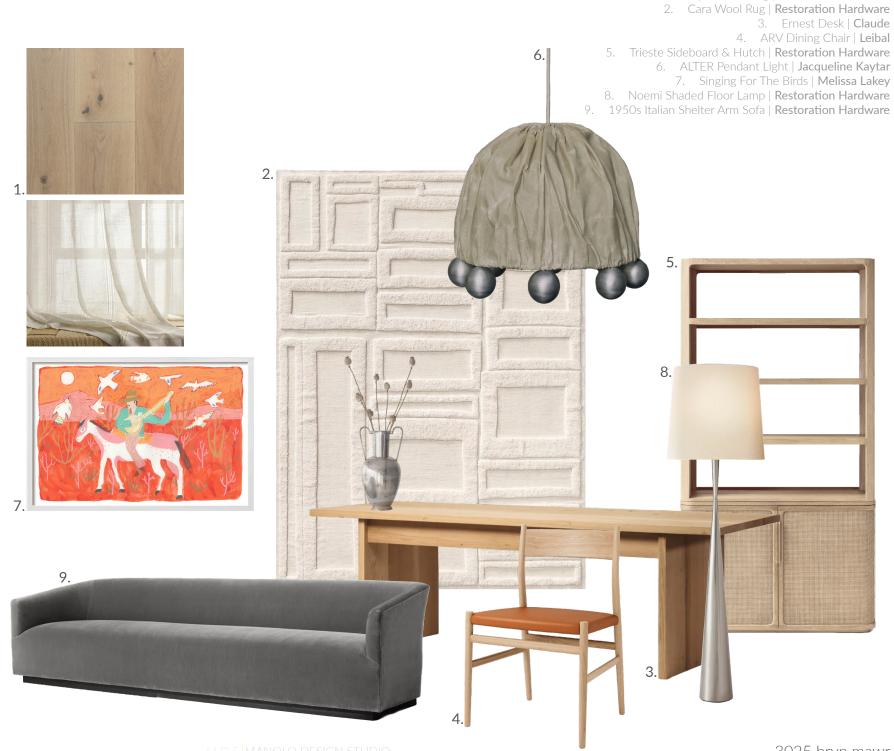

### OFFICE

#### CONCEPT IMAGES

The design intent for the office intends to bring as much natural light as possible into the space, to then accentuate the material selections and functionality of the space.

1. White Oak, wide plank flooring | Northern Wide Plank