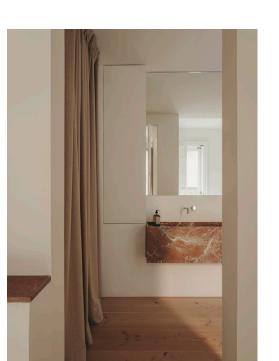

### POWDER ROOM

The design intent for the <u>powder room</u> looks to embrace a highly minimal aesthetic, as a means to escape everything else around it. While the adjacent spaces enjoy a higher functioning, this space shoots towards high functionality and high level of material application.

- 1. Sodalite Blue Mediterranean Porcelain | New York Stone
- 2. White Oak, wide plank flooring | Northern Wide Plank
  - 3. Blunt Polished Nickel Knob | Spaces Within
    - 4. Chèvre | Polished Plaster Co.
- 5. Bond Union Wall Mounted Lavatory Faucet | Waterworks6. Antiqued Glass Molded Mirror | Restoration Hardware