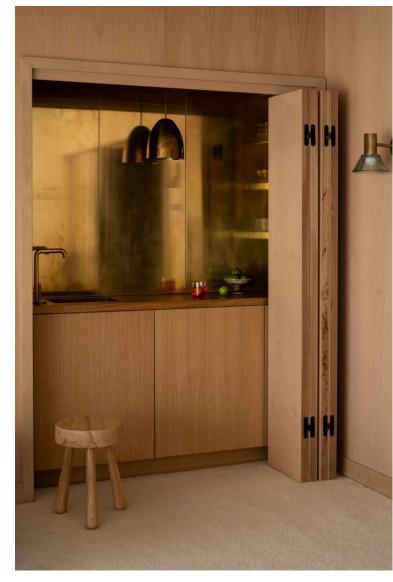

### WET BAR

#### CONCEPT IMAGES

The design intent for the <u>wet bar</u> focuses on creating a high-impact moment by way of material selection, and the relationship of the adjacent spaces.

- 1. White Oak, wide plank flooring | Northern Wide Plank
  - 2. Breccia Paradiso Marble | New York Stone
  - 3. Antique Brass Metal Panels | Bendheim
  - Offcut by Josh Greene | Supply Showroom
     Augustine 3-Bulb Glass Chandelier | Goop
  - 5. Augustine 3-Bulb Glass Chandelier | Goop6. One Hole High Profile Bar Faucet | Waterworks
  - 7. Humboldt Knurled Button Knob | Plank Hardware