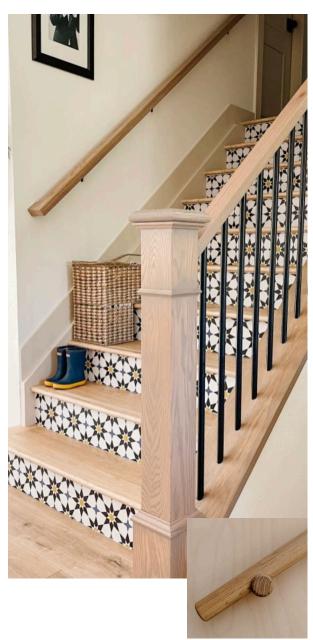

#### ENTRY HALL

The design intent for the entry hall looks to highlight the sculptural element of the staircase, as well as welcome the user to experience the beginnings of the material selections and what will be later revealed in the rest of the home.

- 1. White Oak, wide plank flooring | Northern Wide Plank
  - 2. Chèvre | Polished Plaster Co.
  - 3. Buff Titanium | Roi Elmaliah
- Meadow Stainless Steel Chair | The Good Living & Co.
   Brioni Console Table | Restoration Hardware