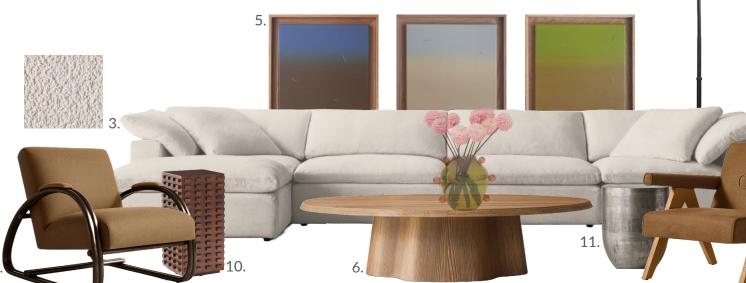

#### CONCEPT IMAGES

1. White Oak, wide plank flooring | Northern Wide Plank

2. Flat Vernacular, light blue | Supply Showroom

3. Cloud Modular 5-piece Sofa-chaise Sectional | Restoration Hardware 4. Lazer Line Suspended Lighting System | PureEdge Lighting

5. Untitled | Rebecca Von Matern

6. Kyoto Round Coffee Table | Restoration Hardware 7. Jakob Lounge Chair | Restoration Hardware

8. Rivoli Chair | Restoration Hardware

9. L'arc Floor Lamp | Restoration Hardware 10. Toron Short Pedestal Table | CB2

11. Kenzie Drum Side Table | Restoration Hardware