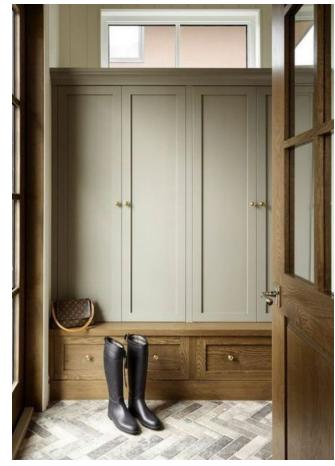

### MUDROOM

- Szilvassy Ceramic Disc Surface Mount | In Common With
   Mongolfiera Bianco | Rubelli