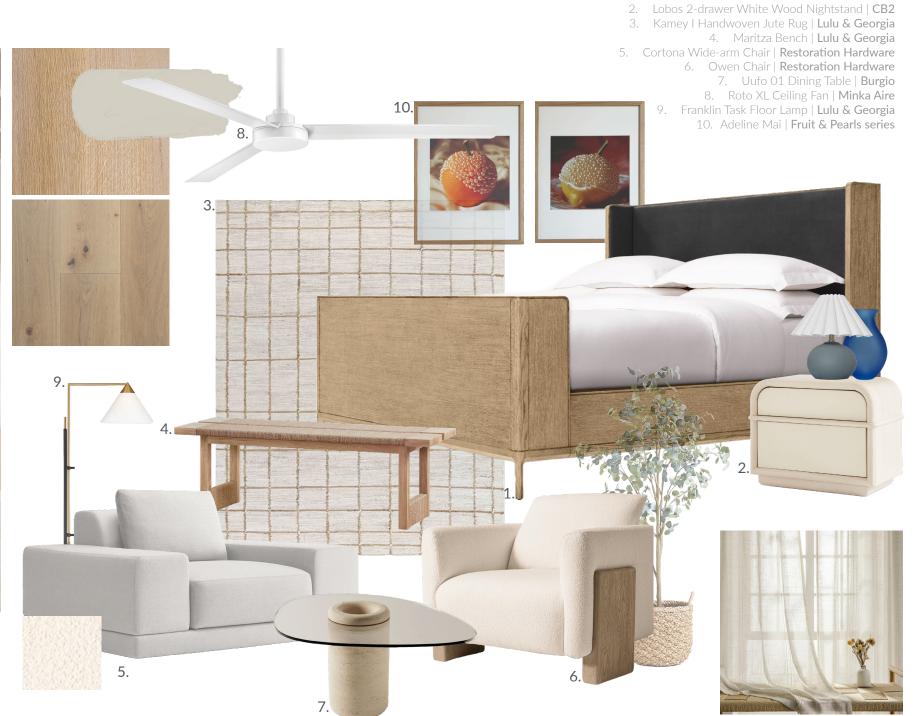

#### PRIMARY BEDROOM

CONCEPT IMAGES

The design intent for the <u>primary bedroom</u> focuses on creating a soft and relaxing environment, with subtle neutral tones, and including accent of colors intentionally (i.e.: art pieces, furniture, art & accessories)

1. Padua Fabric Shelter Bed With Footboard | Restoration Hardware