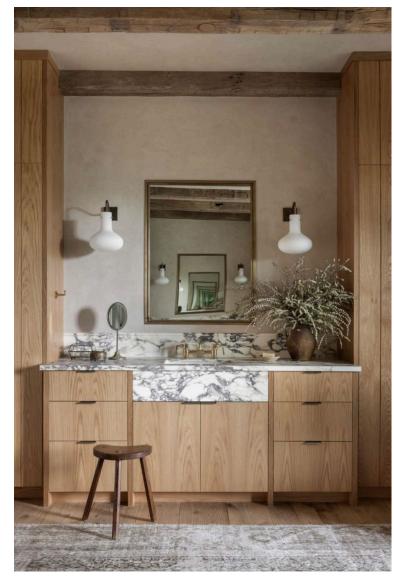

#### PRIMARY BATHROOM

#### CONCEPT IMAGES

The design intent for the <u>primary bathroom</u> is a mix of grand material application concepts, contrasted with soft material selections

Lapidary Mosaic w/ Beige Travertine | Cle Tile
 Metal Beveled Round Mirror | Restoration Hardware