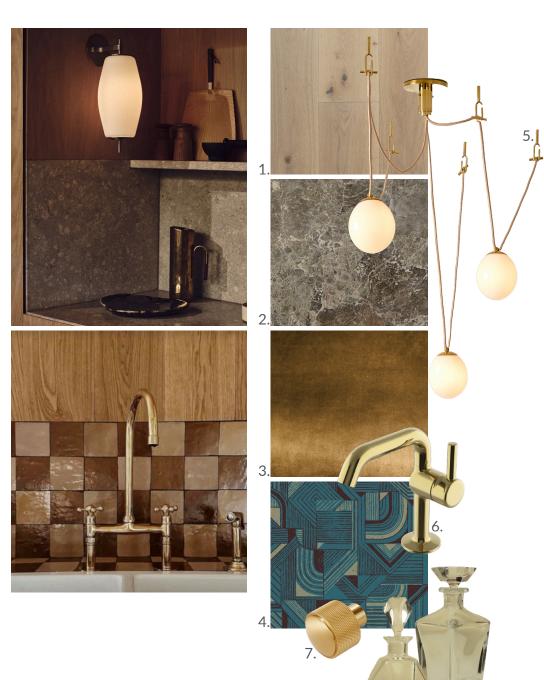

#### CONCEPT IMAGES

The design intent for the <u>wet bar</u> focuses on creating a high-impact moment by way of material selection, and the relationship of the adjacent spaces.

- 1. White Oak, wide plank flooring | Northern Wide Plank
  - 2. Breccia Paradiso Marble | New York Stone
  - 3. Antique Brass Metal Panels | Bendheim
  - Offcut by Josh Greene | Supply Showroom
     Augustine 3-Bulb Glass Chandelier | Goop
  - 5. Augustine 3-Bulb Glass Chandelier | Goop6. One Hole High Profile Bar Faucet | Waterworks
  - 7. Humboldt Knurled Button Knob | Plank Hardware