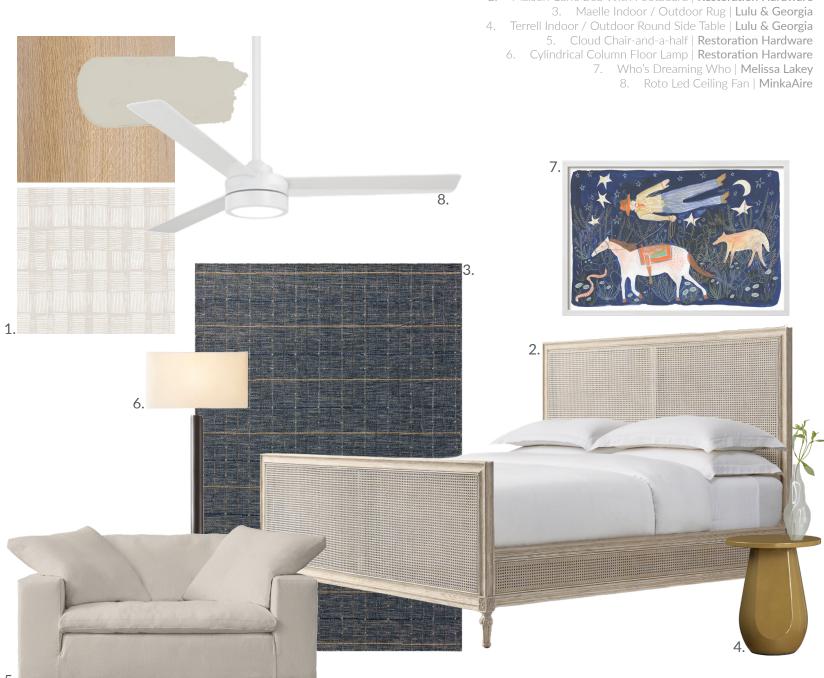

#### PRIMARY BEDROOM

CONCEPT IMAGES

The design intent for the <u>primary bedroom</u> focuses on creating a soft and relaxing environment, with subtle neutral tones, and including accent of colors intentionally (i.e.: art pieces, furniture, art & accessories)

1. Padua Fabric Shelter Bed With Footboard | Restoration Hardware