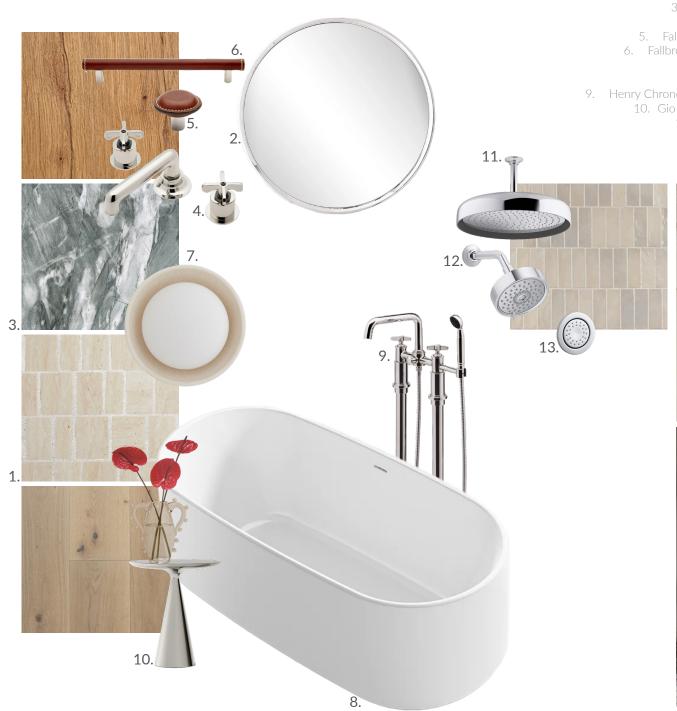

#### CONCEPT IMAGES

The design intent for the <u>primary bathroom</u> is a mix of grand material application concepts, contrasted with soft material selections

Lapidary Mosaic w/ Beige Travertine | Cle Tile
 Metal Beveled Round Mirror | Restoration Hardware

3. Evergreen Quartzite | New York Stone

4. Henry Lavatory Faucet | Waterworks

5. Fallbrook 1 1/2" Leather Knob | Waterworks6. Fallbrook 8" Leather Cylinder Pull | Waterworks

7. Glaze Small Sconce | Arteriors

8. Ceric Free-standing Tub | **Kohler** 9. Henry Chronos Floor Mounted Tub Filler | **Waterworks** 

10. Gio Round Side Table | **Restoration Hardware** 

11. Statement Rain head Shower | Kohler

12. Purist Shower head | Kohler

13. WaterTile Body Spray | Kohler

14. Montauk Ceramic Tile | Tilebar