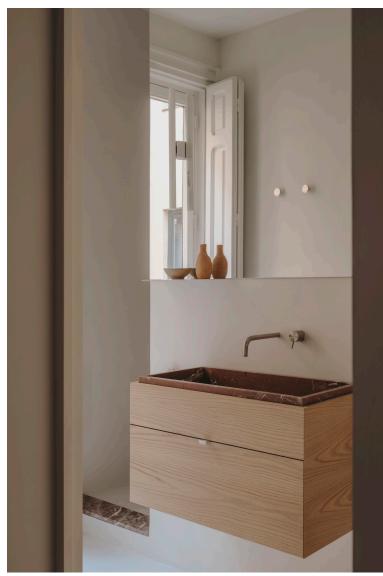

### POWDER ROOM

The design intent for the <u>powder room</u> looks to embrace a highly minimal aesthetic, as a means to escape everything else around it. While the adjacent spaces enjoy a higher functioning, this space shoots towards high functionality and high level of material application.

- 1. Sodalite Blue Mediterranean Porcelain | New York Stone
- 2. White Oak, wide plank flooring | Northern Wide Plank
  - 3. Blunt Polished Nickel Knob | Spaces Within
    - 4. Chèvre | Polished Plaster Co.
- 5. Bond Union Wall Mounted Lavatory Faucet | Waterworks6. Antiqued Glass Molded Mirror | Restoration Hardware