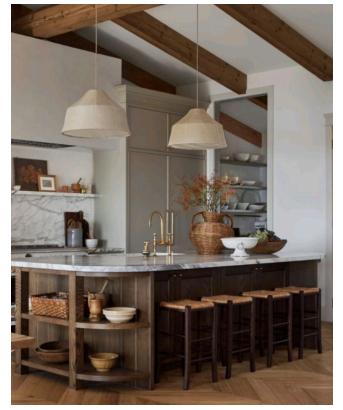

# KITCHEN

CONCEPT IMAGES

1. Gardendale Kitchen Island | Four Hands

### KITCHEN

- 1. Lapidary Mosaic w/ Red Travertine | Cle Tile
  - 2. Calacatta Viola Field Tile | Anne Sacks
    - Terra Villa Terracotta Tile | Tilebar
       Terra Villa Terracotta Tile | Tilebar