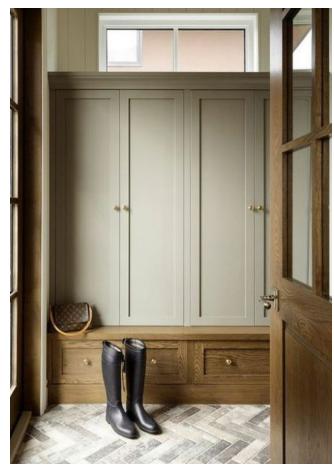

### MUDROOM

- Szilvassy Ceramic Disc Surface Mount | In Common With
   Mongolfiera Bianco | Rubelli